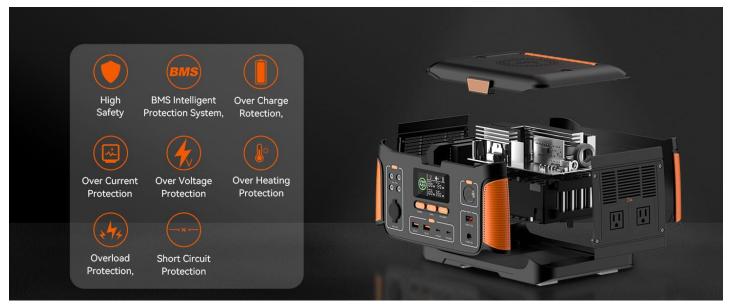

#### **Description**

**Powerful & High Capacity:** Features 520W rated power, ensuring strength and longevity of power supply while on the go away from mains outlets.

**Portable & Lightweight:** Weighing just 5.6 kg, our portable power supply is perfect for on-thego power needs, making it a practical travel companion for your outdoor adventures.

**Multiple Charging Options:** Equipped with USB, Type-C, and Cigarette Lighter outputs to power up multiple devices simultaneously, catering to varied power requirements.

**Pure Sine Wave Inverter:** Designed with a pure sine wave inverter to safely power sensitive electronics, preventing damage caused by irregular power flow.