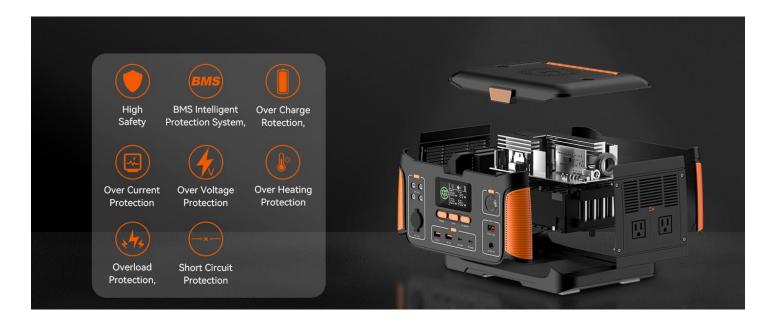

## **Explorer 520W Portable Power Supply**

#### **Description**

**Powerful & High Capacity:** Features 520W rated power, ensuring strength and longevity of power supply while on the go away from mains outlets.

**Portable & Lightweight:** Weighing just 5.6 kg, our portable power supply is perfect for on-thego power needs, making it a practical travel companion for your outdoor adventures.

**Multiple Charging Options:** Equipped with USB, Type-C, and Cigarette Lighter outputs to power up multiple devices simultaneously, catering to varied power requirements.

**Pure Sine Wave Inverter:** Designed with a pure sine wave inverter to safely power sensitive electronics, preventing damage caused by irregular power flow.

**Wireless Charging:** Includes a 15W wireless charging feature for a convenient, cable-free charging solution, thus adding to its versatility.

**Recharge:** Engineered for solar panel charging, simpley connect the solar panel to the default input port (no wiring required). The Explorer will then show the wattage received from the solar panel and, just like your phone, indicate the charge percentage of the device.

Boasting an impressive 520W rated power and 520WH capacity, this light (5.6 kg) and portable power supply makes sure your devices, gadgets, and necessary equipment stay charged, even in the farthest locales. With a pure sine wave inverter, it guarantees a secure and stable energy flow to your sensitive electronics, imparting tranquillity as you traverse the wilderness.

Benefit from this power supply's omnifarious charging capabilities, encompassing USB, Type-C, 3 pin plug socket and Car Cigarette Lighter outputs. Effortlessly power up your smartphones, tablets, cameras, and other devices concurrently, to stay connected and poised for the unforgettable moments en-route.

The innovative Explorer comes equipped with a nifty 15W wireless charging aspect, letting you power your

compatible gadgets. Plus, the Power Supply has an MPPT controller that enhances its efficiency, revolutionizing your energy experiences.