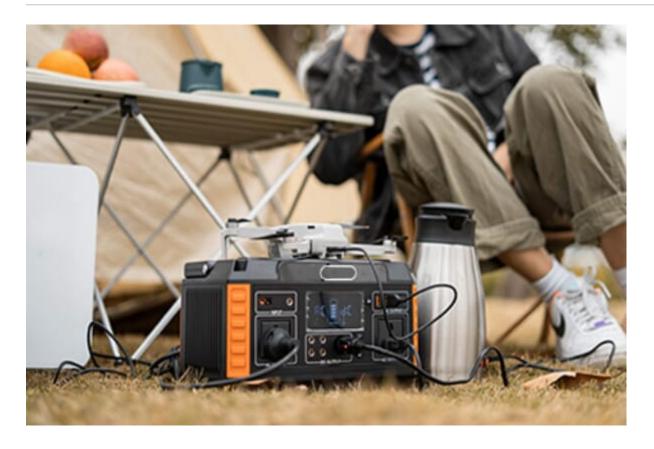

#### **Short Description**

The Explorer 520W is a portable power supply designed for outdoor use. Compact in size and easily transportable, it serves as a practical energy solution during various activities such as camping and outdoors use.

**Wireless Charging:** Includes a 15W wireless charging feature for a convenient, cable-free charging solution, thus adding to its versatility.

**Recharge:** Engineered for solar panel charging, simpley connect the solar panel to the default input port (no wiring required). The Explorer will then show the wattage received from the solar panel and, just like your phone, indicate the charge percentage of the device.

The device can also get its charge via a standard car cigarette lighter or, if necessary, directly from a regular mains 3-pin socket.