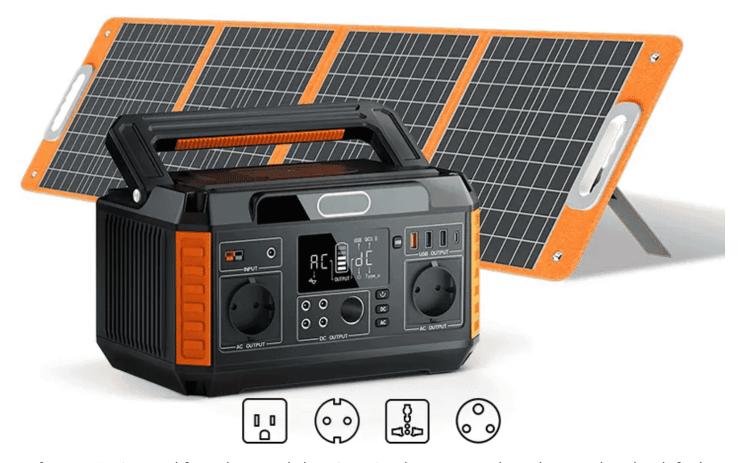

### **Product Images**

#### **Description**

**Powerful & High Capacity:** Features 520W rated power, ensuring strength and longevity of power supply while on the go away from mains outlets.

**Portable & Lightweight:** Weighing just 5.6 kg, our portable power supply is perfect for on-thego power needs, making it a practical travel companion for your outdoor adventures.

**Multiple Charging Options:** Equipped with USB, Type-C, and Cigarette Lighter outputs to power up multiple devices simultaneously, catering to varied power requirements.

**Pure Sine Wave Inverter:** Designed with a pure sine wave inverter to safely power sensitive electronics, preventing damage caused by irregular power flow.

**Wireless Charging:** Includes a 15W wireless charging feature for a convenient, cable-free charging solution, thus adding to its versatility.

**Recharge:** Engineered for solar panel charging, simpley connect the solar panel to the default input port (no wiring required). The Explorer will then show the wattage received from the solar panel and, just like your phone, indicate the charge percentage of the device.

The device can also get its charge via a standard car cigarette lighter or, if necessary, directly from a regular mains 3-pin socket.