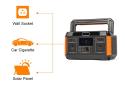

**Wireless Charging:** Includes a 15W wireless charging feature for a convenient, cable-free charging solution, thus adding to its versatility.

**Recharge:** Engineered for solar panel charging, simpley connect the solar panel to the default input port (no wiring required). The Explorer will then show the wattage received from the solar panel and, just like your phone, indicate the charge percentage of the device.

The device can also get its charge via a standard car cigarette lighter or, if necessary, directly from a regular mains 3-pin socket.