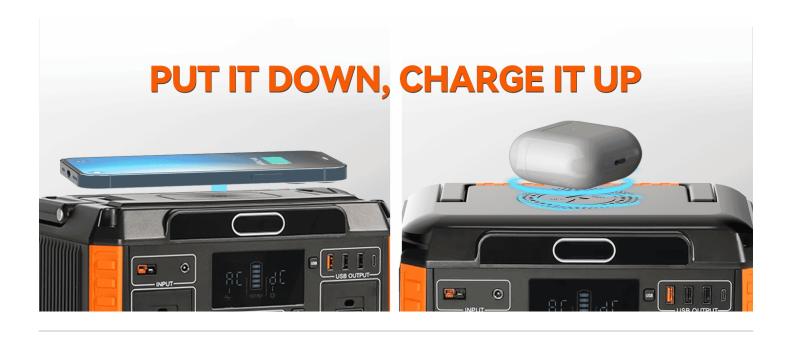

**Wireless Charging:** Includes a 15W wireless charging feature for a convenient, cable-free charging solution, thus adding to its versatility.

**Recharge:** Engineered for solar panel charging, simpley connect the solar panel to the default input port (no wiring required). The Explorer will then show the wattage received from the solar panel and, just like your phone, indicate the charge percentage of the device.

The innovative Explorer comes equipped with a nifty 15W wireless charging aspect, letting you power your

compatible gadgets. Plus, the Power Supply has an MPPT controller that enhances its efficiency, revolutionizing your energy experiences.