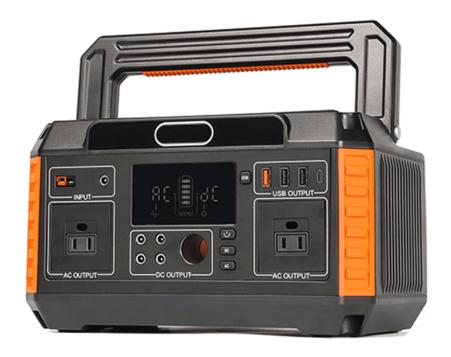

#### **Description**

**Powerful & High Capacity:** Features 520W rated power, ensuring strength and longevity of power supply while on the go away from mains outlets.

**Portable & Lightweight:** Weighing just 5.6 kg, our portable power supply is perfect for on-thego power needs, making it a practical travel companion for your outdoor adventures.

**Multiple Charging Options:** Equipped with USB, Type-C, and Cigarette Lighter outputs to power up multiple devices simultaneously, catering to varied power requirements.

**Pure Sine Wave Inverter:** Designed with a pure sine wave inverter to safely power sensitive electronics, preventing damage caused by irregular power flow.

**Wireless Charging:** Includes a 15W wireless charging feature for a convenient, cable-free charging solution, thus adding to its versatility.

**Recharge:** Engineered for solar panel charging, simpley connect the solar panel to the default input port (no wiring required). The Explorer will then show the wattage received from the solar panel and, just like your phone, indicate the charge percentage of the device.

The device can also get its charge via a standard car cigarette lighter or, if necessary, directly from a regular mains 3-pin socket.