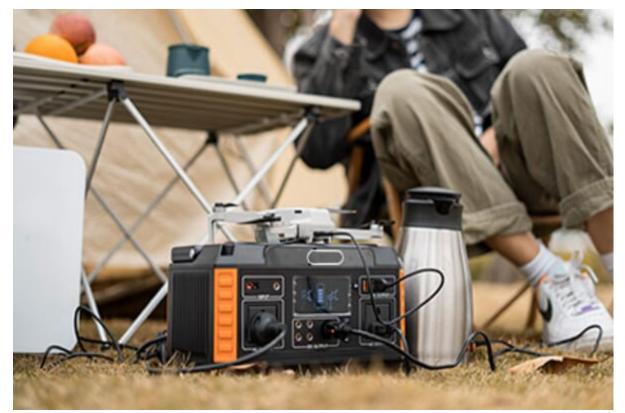

#### **Short Description**

The Explorer 520W is a portable power supply designed for outdoor use. Compact in size and easily transportable, it serves as a practical energy solution during various activities such as camping and outdoors use.

This unit has a capacity of 520 watts and includes multiple charging outputs, enabling the simultaneous charging of various devices. It is also capable of utilising solar power, marking its adherence to environmentally friendly energy practices.

#### **Description**

**Powerful & High Capacity:** Features 520W rated power, ensuring strength and longevity of power supply while on the go away from mains outlets.

**Portable & Lightweight:** Weighing just 5.6 kg, our portable power supply is perfect for on-thego power needs, making it a practical travel companion for your outdoor adventures.