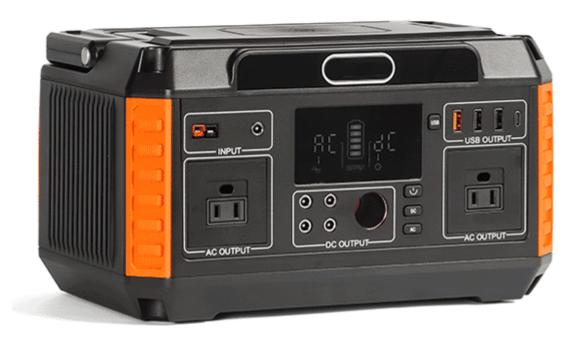

**Multiple Charging Options:** Equipped with USB, Type-C, and Cigarette Lighter outputs to power up multiple devices simultaneously, catering to varied power requirements.

**Pure Sine Wave Inverter:** Designed with a pure sine wave inverter to safely power sensitive electronics, preventing damage caused by irregular power flow.

**Wireless Charging:** Includes a 15W wireless charging feature for a convenient, cable-free charging solution, thus adding to its versatility.

**Recharge:** Engineered for solar panel charging, simpley connect the solar panel to the default input port (no wiring required). The Explorer will then show the wattage received from the solar panel and, just like your phone, indicate the charge percentage of the device.

Benefit from this power supply's omnifarious charging capabilities, encompassing USB, Type-C, 3 pin plug socket and Car Cigarette Lighter outputs. Effortlessly power up your smartphones, tablets, cameras, and other devices concurrently, to stay connected and poised for the unforgettable moments en-route.

The innovative Explorer comes equipped with a nifty 15W wireless charging aspect, letting you power your

compatible gadgets. Plus, the Power Supply has an MPPT controller that enhances its efficiency, revolutionizing your energy experiences.