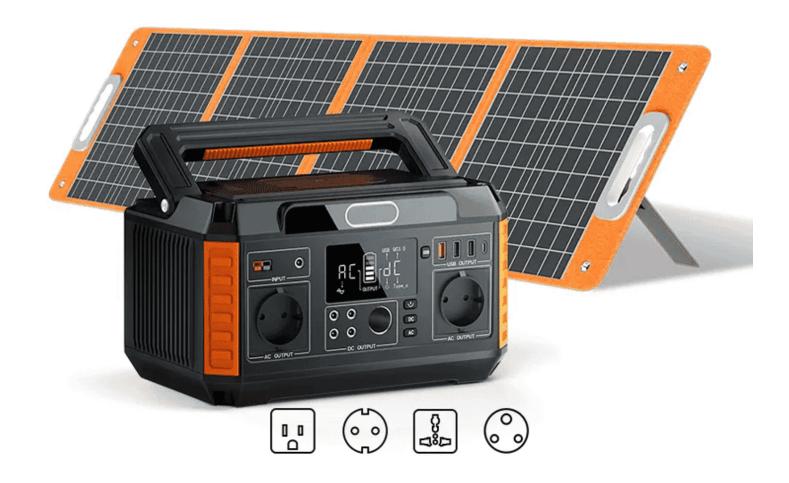

**Wireless Charging:** Includes a 15W wireless charging feature for a convenient, cable-free charging solution, thus adding to its versatility.

**Recharge:** Engineered for solar panel charging, simpley connect the solar panel to the default input port (no wiring required). The Explorer will then show the wattage received from the solar panel and, just like your phone, indicate the charge percentage of the device.

The device can also get its charge via a standard car cigarette lighter or, if necessary, directly from a regular mains 3-pin socket.

### **Additional Options**

| Solar Panels - Recharge your Explorer | 60W Solar Panel  |
|---------------------------------------|------------------|
|                                       | 100w Solar Panel |