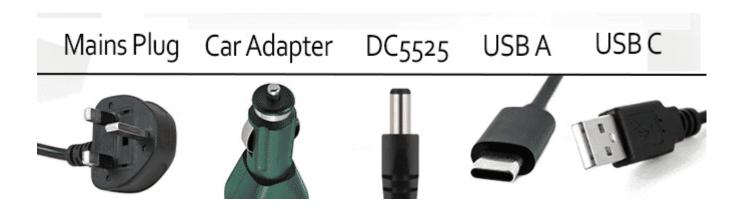

#### 3 Way to Recharge

**Wireless Charging:** Includes a 15W wireless charging feature for a convenient, cable-free charging solution, thus adding to its versatility.

**Recharge:** Engineered for solar panel charging, simpley connect the solar panel to the default input port (no wiring required). The Explorer will then show the wattage received from the solar panel and, just like your phone, indicate the charge percentage of the device.

The device can also get its charge via a standard car cigarette lighter or, if necessary, directly from a regular mains 3-pin socket.

Benefit from this power supply's omnifarious charging capabilities, encompassing USB, Type-C, 3 pin plug socket and Car Cigarette Lighter outputs. Effortlessly power up your smartphones, tablets, cameras, and other devices concurrently, to stay connected and poised for the unforgettable moments en-route.