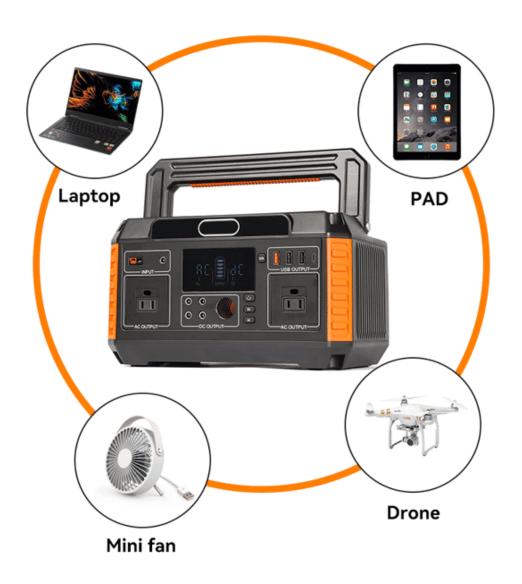

**Multiple Charging Options:** Equipped with USB, Type-C, and Cigarette Lighter outputs to power up multiple devices simultaneously, catering to varied power requirements.

**Pure Sine Wave Inverter:** Designed with a pure sine wave inverter to safely power sensitive electronics, preventing damage caused by irregular power flow.

Benefit from this power supply's omnifarious charging capabilities, encompassing USB, Type-C, 3 pin plug socket and Car Cigarette Lighter outputs. Effortlessly power up your smartphones, tablets, cameras, and other devices concurrently, to stay connected and poised for the unforgettable moments en-route.