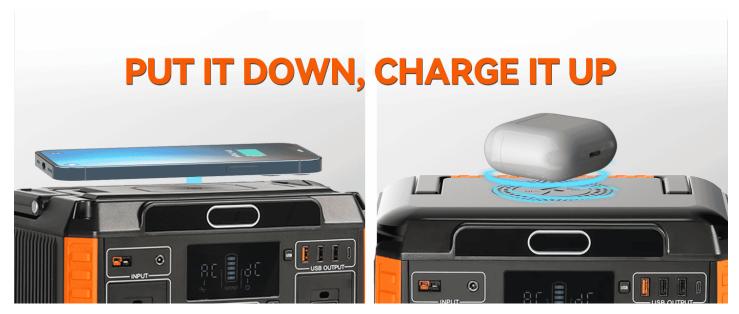

**Wireless Charging:** Includes a 15W wireless charging feature for a convenient, cable-free charging solution, thus adding to its versatility.

**Recharge:** Engineered for solar panel charging, simpley connect the solar panel to the default input port (no wiring required). The Explorer will then show the wattage received from the solar panel and, just like your phone, indicate the charge percentage of the device.

The innovative Explorer comes equipped with a nifty 15W wireless charging aspect, letting you power your

compatible gadgets. Plus, the Power Supply has an MPPT controller that enhances its efficiency, revolutionizing your energy experiences.