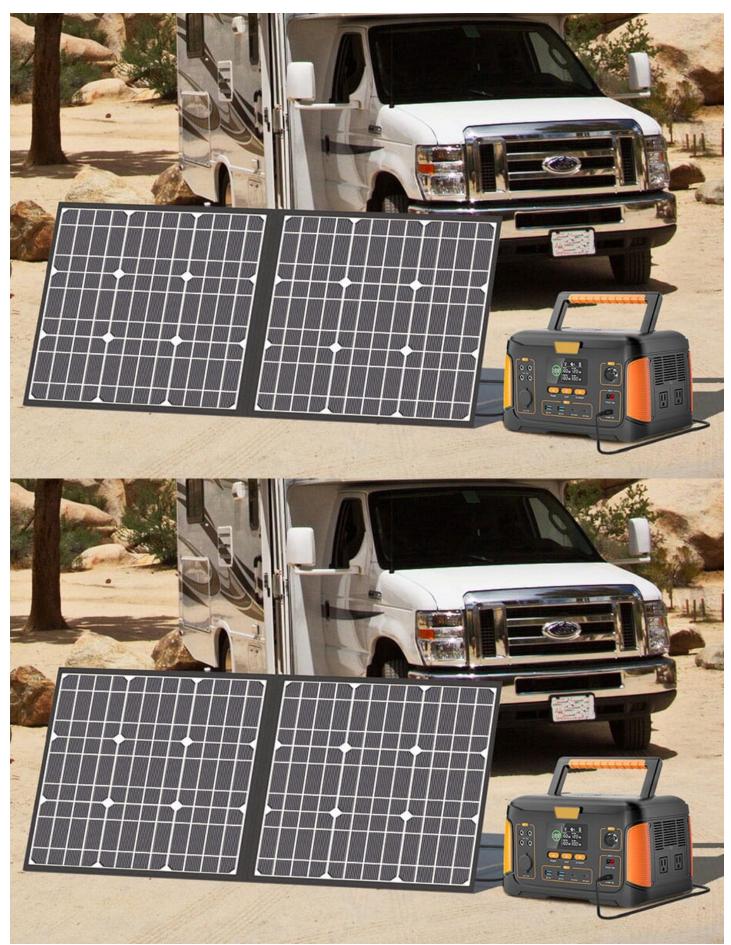

**Recharge:** Engineered for solar panel charging, simpley connect the solar panel to the default input port (no wiring required). The Explorer will then show the wattage received from the solar panel and, just like your phone, indicate the charge percentage of the device.

## **Additional Options**

Solar Panels - Recharge your Explorer

60W Solar Panel

100w Solar Panel