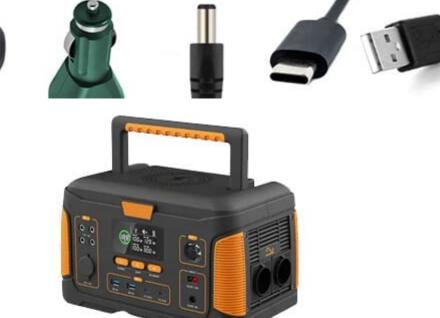

**Multiple Charging Options:** Equipped with USB, Type-C, and Cigarette Lighter outputs to power up multiple devices simultaneously, catering to varied power requirements.

Mains Plug Car Adapter DC5525 USB A USB C

Mains Plug Car Adapter DC5525 USB A USB C

**Pure Sine Wave Inverter:** Designed with a pure sine wave inverter to safely power sensitive electronics, preventing damage caused by irregular power flow.

**Wireless Charging:** Includes a 15W wireless charging feature for a convenient, cable-free charging solution, thus adding to its versatility.

Enjoy the flexibility and convenience offered by the Explorer's multiple charging options, including USB, Type-C, and Car Cigarette Lighter outputs. Charge your smartphones, tablets, cameras, and other devices simultaneously, ensuring you're always connected and ready for the memorable moments that lie ahead.