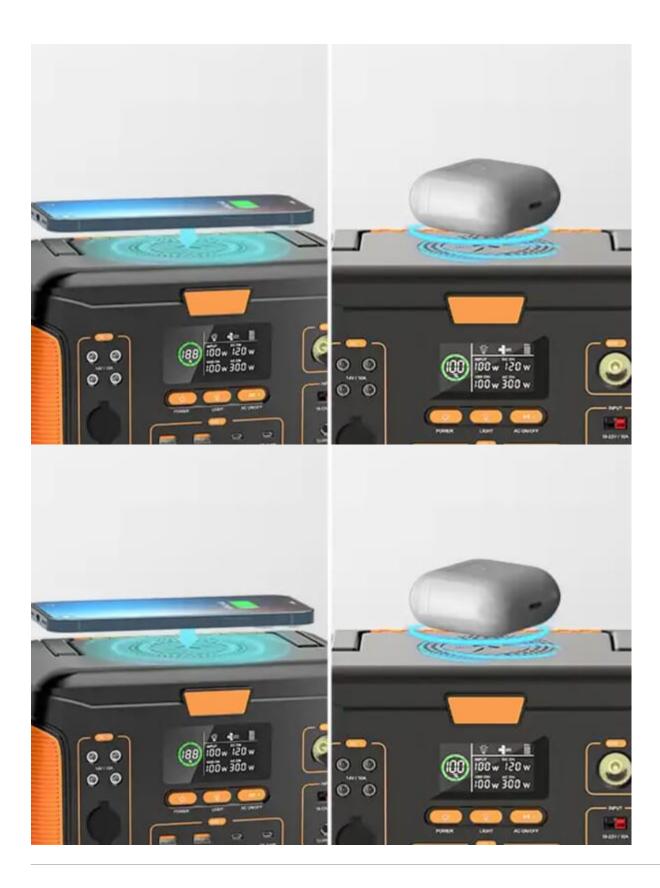

Mains Plug Car Adapter DC5525 USB A USB C

**Pure Sine Wave Inverter:** Designed with a pure sine wave inverter to safely power sensitive electronics, preventing damage caused by irregular power flow.

**Wireless Charging:** Includes a 15W wireless charging feature for a convenient, cable-free charging solution, thus adding to its versatility.

The Explorer also includes an innovative 15W wireless charging feature, enabling you to charge your compatible devices in a cable-free, hassle-free manner. The power supplies MPPT controller optimizes its efficiency, taking your energy experience to new heights.