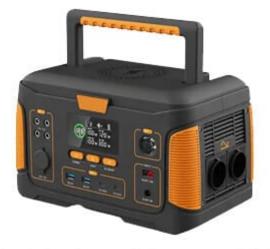

#### Description

**Powerful & High Capacity:** Features 1000W rated power and a 932.4WH rated capacity, ensuring strength and longevity of power supply.

**Portable & Lightweight:** Weighing just 8.7 kg, our Explorer is perfect for on-the-go power needs, making it a practical travel companion for your outdoor adventures.

**Multiple Charging Options:** Equipped with USB, Type-C, and Cigarette Lighter outputs to power up multiple devices simultaneously, catering to varied power requirements.

Mains Plug Car Adapter DC5525 USB A USB C

Mains Plug Car Adapter DC5525 USB A USB C

**Pure Sine Wave Inverter:** Designed with a pure sine wave inverter to safely power sensitive electronics, preventing damage caused by irregular power flow.

**Wireless Charging:** Includes a 15W wireless charging feature for a convenient, cable-free charging solution, thus adding to its versatility.

Equipped with an impressive 1000W rated power and a 932.4WH capacity, this lightweight (8.7 kg) and portable power supply ensures your devices, appliances, and equipment remain powered up, even in the most remote locations. Its pure sine wave inverter ensures a safe and steady power flow to your sensitive electronics, offering you peace of mind as you explore the great outdoors.

Enjoy the flexibility and convenience offered by the Explorer's multiple charging options, including USB, Type-C, and Car Cigarette Lighter outputs. Charge your smartphones, tablets, cameras, and other devices simultaneously, ensuring you're always connected and ready for the memorable moments that lie ahead.