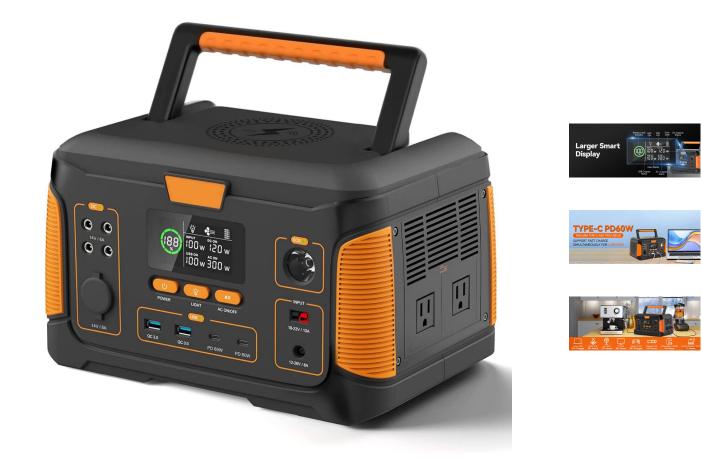

#### Description

**Powerful & High Capacity:** Features 1000W rated power and a 932.4WH rated capacity, ensuring strength and longevity of power supply.

**Portable & Lightweight:** Weighing just 8.7 kg, our Explorer is perfect for on-the-go power needs, making it a practical travel companion for your outdoor adventures.

**Multiple Charging Options:** Equipped with USB, Type-C, and Cigarette Lighter outputs to power up multiple devices simultaneously, catering to varied power requirements.

Mains Plug Car Adapter DC5525 USB A USB C

Mains Plug Car Adapter DC5525 USB A USB C

**Pure Sine Wave Inverter:** Designed with a pure sine wave inverter to safely power sensitive electronics, preventing damage caused by irregular power flow.

**Wireless Charging:** Includes a 15W wireless charging feature for a convenient, cable-free charging solution, thus adding to its versatility.

**Recharge:** Engineered for solar panel charging, simpley connect the solar panel to the default input port (no wiring required). The Explorer will then show the wattage received from the solar panel and, just like your phone, indicate the charge percentage of the device.