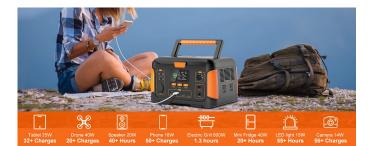

Enjoy the flexibility and convenience offered by the Explorer's multiple charging options, including USB, Type-C, and Car Cigarette Lighter outputs. Charge your smartphones, tablets, cameras, and other devices simultaneously, ensuring you're always connected and ready for the memorable moments that lie ahead.

The Explorer also includes an innovative 15W wireless charging feature, enabling you to charge your compatible devices in a cable-free, hassle-free manner. The power supplies MPPT controller optimizes its efficiency, taking your energy experience to new heights.