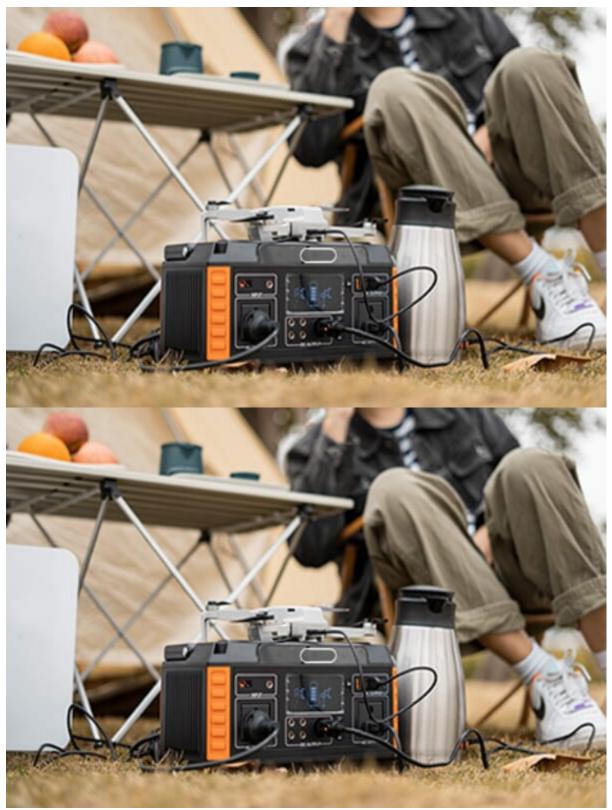

#### **Short Description**

The Explorer 1000W Portable Power Supply, a compact and lightweight solution, is engineered to enrich your outdoor experiences. Powering up your camping gear, photography equipment or electronic devices is no longer a worry when you're embracing the great outdoors.

This high-capacity power supply offers diverse charging capabilities to cater to a range of devices. Plus, with its eco-friendly design, the Explorer 1000W can effortlessly harness solar energy to keep you running outdoors.

Delivering sustainability, adaptability and convenience, the Explorer 1000W Portable Power Supply is your reliable partner for any outdoor adventure.

# The Explorer 1000W Portable Power Supply with MPPT Controller and Wireless Charging

Embark on your next adventure with confidence, knowing that you have a powerful and reliable energy solution at your side. This 1000W Portable Power Supply is the ultimate companion for campers, backpackers, of grid caravan and motor home travellers, and anyone needing a dependable emergency power supply.