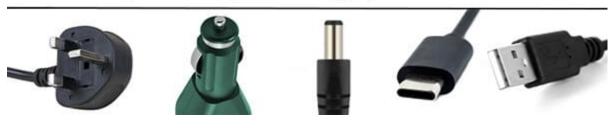

**Multiple Charging Options:** Equipped with USB, Type-C, and Cigarette Lighter outputs to power up multiple devices simultaneously, catering to varied power requirements.

Mains Plug Car Adapter DC5525 USB A USB C

Mains Plug Car Adapter DC5525 USB A USB C

**Pure Sine Wave Inverter:** Designed with a pure sine wave inverter to safely power sensitive electronics, preventing damage caused by irregular power flow.

**Wireless Charging:** Includes a 15W wireless charging feature for a convenient, cable-free charging solution, thus adding to its versatility.