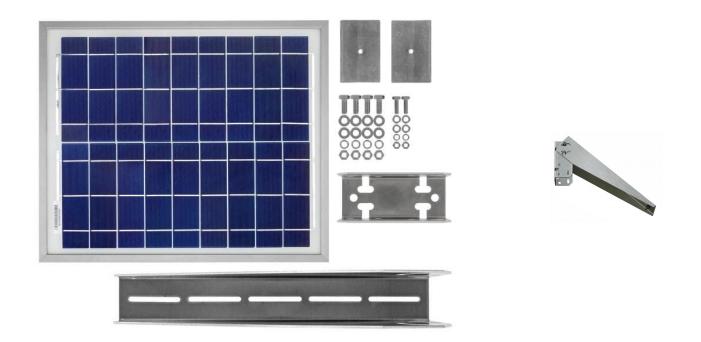

# HOBO SOLAR-15W - 15 Watt Solar Panel

## Description

This solar panel is suitable for most locations. Includes 45-degree bracket for mast mounting.

Power 15 Watts

**Operating Temperature Range** -40° to 85°C (-40°F to 185°F)

**Materials** Polycrystalline silicon solar cell; aluminum frame and mounts; zinc-coated steel bolts, nuts, washers, and U-bolts

**Dimensions** 428 x 357 x 30 mm (16.85 x 14.06 x 1.18 in)

Weight 2.2 kg (4.85 lb)

Cable Length 2 m (6 ft)

**Environmental Rating** Weatherproof when mounted properly, not waterproof.