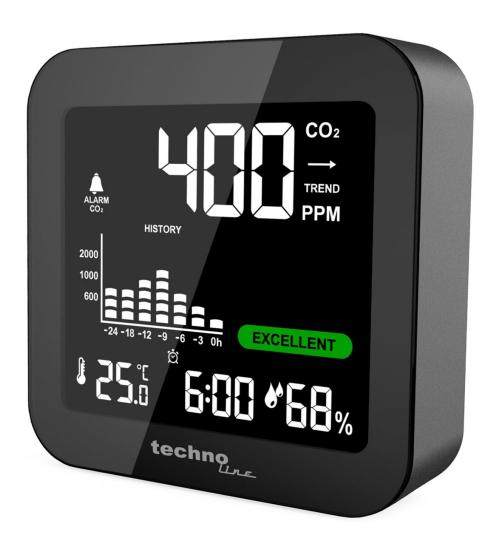

### **Key Features**

- Display of measured CO2 value and Co2 trend indicator
- 24 hour history of measured CO2 values displayed on bar diagram
- Alarm function for high CO2 values
- Calibration option for CO2 measuring
- Current CO2 concentration in the air is display as air quality icons in traffic lights coloration: EXCELLENT, GOOD, MEDIUM, POOR (starts flashing at 2001 ppm to signal very poor air).

#### **Additional Functions**

- Indoor temperature display
- Indoor humidity display
- MIN/MAX memory of CO2, temperature and humidity
- Quartz clock
- 12/24h time display
- Clock Alarm

- Low power indicator of built-in rechargeable battery 4 display brightness levels selectable
- Table standing.