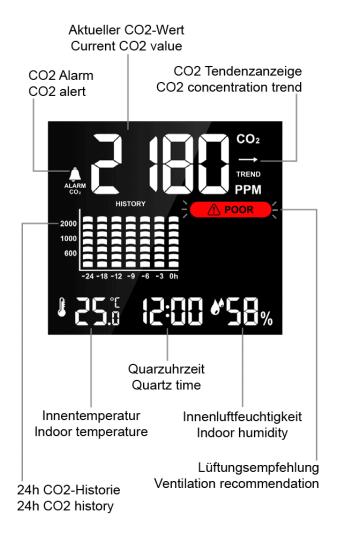

### **Key Features**

- Display of measured CO2 value and Co2 trend indicator
- 24 hour history of measured CO2 values displayed on bar diagram
- Alarm function for high CO2 values
- Calibration option for CO2 measuring
- Current CO2 concentration in the air is display as air quality icons in traffic lights coloration: EXCELLENT, GOOD, MEDIUM, POOR (starts flashing at 2001 ppm to signal very poor air).

#### **Additional Functions**

- Indoor temperature display
- Indoor humidity display
- MIN/MAX memory of CO2, temperature and humidity
- Quartz clock
- 12/24h time display
- Clock Alarm

- Low power indicator of built-in rechargeable battery 4 display brightness levels selectable
- Table standing.