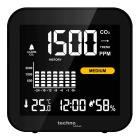

### **Key Features**

- Display of measured CO2 value and Co2 trend indicator
- 24 hour history of measured CO2 values displayed on bar diagram
- Alarm function for high CO2 values
- Calibration option for CO2 measuring
- Current CO2 concentration in the air is display as air quality icons in traffic lights coloration: EXCELLENT, GOOD, MEDIUM, POOR (starts flashing at 2001 ppm to signal very poor air).

#### **Additional Functions**

- Indoor temperature display
- Indoor humidity display
- MIN/MAX memory of CO2, temperature and humidity
- Quartz clock
- 12/24h time display
- Clock Alarm

- Low power indicator of built-in rechargeable battery 4 display brightness levels selectable
- Table standing.