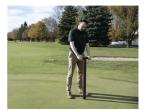

## **Short Description**

The TDR 250 is a simplified portable soil moisture meter that captures measurements in the root zone.

- Capture soil moisture measurements in the root zone
- Maintain consistent turf quality
- Conserve water and reduce labour costs.

#### **Applications**

- Irrigation scheduling, syringing practices, and soil flushes
- Ideal for golf courses, sports turf fields, and raw crop farmers.