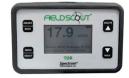

# Spectrum FieldScout TDR 250 Economy Soil Moisture Meter

#### **Features**

- Displays VWC% (soil moisture, with running average)
- Soil measurements in less than a second
- Operates in TDR 300 mode or salinity-corrected (TDR 350) mode
- Settings for standard, high-clay, or sand soil type
- Internal data logging up to 124,000 measurements
- USB port for USB drive data download
- High-contrast display with backlight for easy viewing
- Ergonomic, portable design with removable handles
- Interchangeable soil probes sold separately.

# **Additional Information**

| Country of Manufacture | United States                                                                                                                                                                                                                                                                                                                                                                                                                                                                                                                                                                                                                                                                                                                                                                                                                                                                                          |
|------------------------|--------------------------------------------------------------------------------------------------------------------------------------------------------------------------------------------------------------------------------------------------------------------------------------------------------------------------------------------------------------------------------------------------------------------------------------------------------------------------------------------------------------------------------------------------------------------------------------------------------------------------------------------------------------------------------------------------------------------------------------------------------------------------------------------------------------------------------------------------------------------------------------------------------|
| Brand                  | Spectrum Technologies                                                                                                                                                                                                                                                                                                                                                                                                                                                                                                                                                                                                                                                                                                                                                                                                                                                                                  |
| Explanation            | <ul> <li>Display: An industry exclusive, larger backlit LCD display provides optimal contrasts for daylight and low light viewing, and larger digits for easier viewing of measurements. Receive instant readings – no smartphone or computer hookup required!</li> <li>Data logging: Large capacity data logger can record approximately Data records can be saved to USB drive.</li> <li>Design: The TDR 250 has an ergonomic design with a shaft-mounted probe. This allows users to easily and rapidly take many measurements in various turf and soil environments.</li> <li>Measurement Principle: Time-domain</li> <li>Measurement Units: Percent Soil Volumetric Water Content (VWC)</li> <li>Resolution: 0.1%. VWC</li> <li>Accuracy: +- 3.0% VWC</li> <li>Data Logger: Up to 124,000 measurements</li> <li>Range: 0% to saturation (Saturation up to 50% depending on soil type).</li> </ul> |
| Contents               | Rods Sold Separately                                                                                                                                                                                                                                                                                                                                                                                                                                                                                                                                                                                                                                                                                                                                                                                                                                                                                   |
| Ideal For              | Professional, Agronomy                                                                                                                                                                                                                                                                                                                                                                                                                                                                                                                                                                                                                                                                                                                                                                                                                                                                                 |
| Power                  | Battery only                                                                                                                                                                                                                                                                                                                                                                                                                                                                                                                                                                                                                                                                                                                                                                                                                                                                                           |
| Power                  | Battery only (4 x AA included)                                                                                                                                                                                                                                                                                                                                                                                                                                                                                                                                                                                                                                                                                                                                                                                                                                                                         |
| Typical applications   | Environmental (Outdoor), Field Research                                                                                                                                                                                                                                                                                                                                                                                                                                                                                                                                                                                                                                                                                                                                                                                                                                                                |
| Measurements           | Soil Electrical Conductivity (EC), Soil Moisture, Soil<br>Temperature                                                                                                                                                                                                                                                                                                                                                                                                                                                                                                                                                                                                                                                                                                                                                                                                                                  |