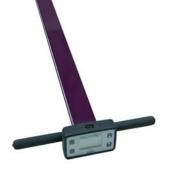

#### **Features**

- Displays VWC% (soil moisture, with running average)
- Soil measurements in less than a second
- Operates in TDR 300 mode or salinity-corrected (TDR 350) mode
- Settings for standard, high-clay, or sand soil type
- Internal data logging up to 124,000 measurements
- USB port for USB drive data download
- High-contrast display with backlight for easy viewing
- Ergonomic, portable design with removable handles
- Interchangeable soil probes sold separately.

Note: Rods are required for the TDR250 to function.

# **Additional Information**

| Country of Manufacture | United States                                                                                                                                                                                                                                                                                                                                                                                                                                                                                                                                                                                                                                                                                                                                                                                                                                                                                          |
|------------------------|--------------------------------------------------------------------------------------------------------------------------------------------------------------------------------------------------------------------------------------------------------------------------------------------------------------------------------------------------------------------------------------------------------------------------------------------------------------------------------------------------------------------------------------------------------------------------------------------------------------------------------------------------------------------------------------------------------------------------------------------------------------------------------------------------------------------------------------------------------------------------------------------------------|
| Brand                  | Spectrum Technologies                                                                                                                                                                                                                                                                                                                                                                                                                                                                                                                                                                                                                                                                                                                                                                                                                                                                                  |
| Explanation            | <ul> <li>Display: An industry exclusive, larger backlit LCD display provides optimal contrasts for daylight and low light viewing, and larger digits for easier viewing of measurements. Receive instant readings – no smartphone or computer hookup required!</li> <li>Data logging: Large capacity data logger can record approximately Data records can be saved to USB drive.</li> <li>Design: The TDR 250 has an ergonomic design with a shaft-mounted probe. This allows users to easily and rapidly take many measurements in various turf and soil environments.</li> <li>Measurement Principle: Time-domain</li> <li>Measurement Units: Percent Soil Volumetric Water Content (VWC)</li> <li>Resolution: 0.1%. VWC</li> <li>Accuracy: +- 3.0% VWC</li> <li>Data Logger: Up to 124,000 measurements</li> <li>Range: 0% to saturation (Saturation up to 50% depending on soil type).</li> </ul> |
| Contents               | Rods Sold Separately                                                                                                                                                                                                                                                                                                                                                                                                                                                                                                                                                                                                                                                                                                                                                                                                                                                                                   |
| Ideal For              | Professional, Agronomy                                                                                                                                                                                                                                                                                                                                                                                                                                                                                                                                                                                                                                                                                                                                                                                                                                                                                 |
| Power                  | Battery only                                                                                                                                                                                                                                                                                                                                                                                                                                                                                                                                                                                                                                                                                                                                                                                                                                                                                           |
| Power                  | Battery only (4 x AA included)                                                                                                                                                                                                                                                                                                                                                                                                                                                                                                                                                                                                                                                                                                                                                                                                                                                                         |
| Typical applications   | Environmental (Outdoor), Field Research                                                                                                                                                                                                                                                                                                                                                                                                                                                                                                                                                                                                                                                                                                                                                                                                                                                                |
| Measurements           | Soil Electrical Conductivity (EC), Soil Moisture, Soil<br>Temperature                                                                                                                                                                                                                                                                                                                                                                                                                                                                                                                                                                                                                                                                                                                                                                                                                                  |