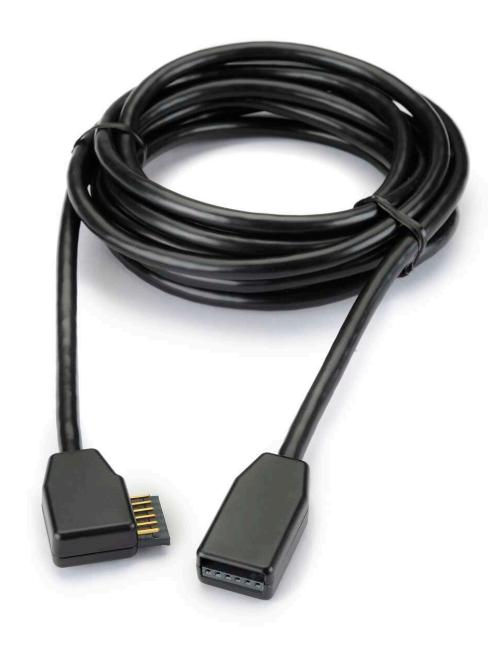

# **Dickson A896 Probe Extension Cable**

### **Description**

This is a 10' extension cable with the straight connector for data loggers compatible with Replaceable Sensors.

Dickson's Replaceable Sensors are the easiest and quickest option for re-calibrating a compatible monitoring device. When your data logger is due for calibration, simply order the appropriate Replaceable Sensor with the type of calibration you need. You'll receive a new sensor in the mail and you simply detach the old one, replace it with the new one, and then you're done!

It is that simple! No more sending in your entire device for calibration and being without it for days. Image may differ from actual product.