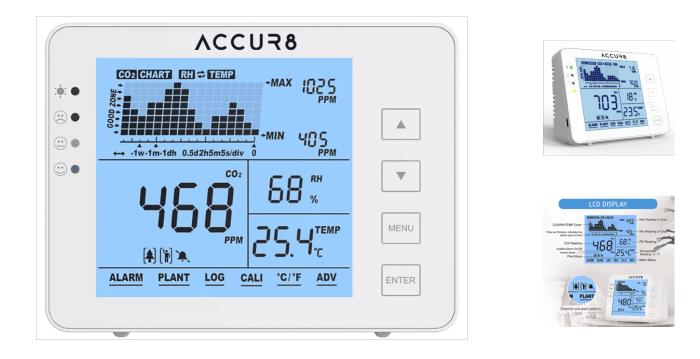

The display shows the current CO2 content as well as a graphic history graph for up to 7 days. It also displays the maximum and minimum values. The monitor also displays current temperature and humidity values on the screen.

A traffic light display on the left of the screen also allows the CO2 values to be interpreted at a glance as they change from green to yellow to red depending on the air quality and the setting of the limit values. If a specified maximum value is reached, the alarm can also warn of the excessively high CO2 concentration.

#### **Key Features**

- Large LCD screen
- Three-level indoor air quality indicating system Good, Normal, Poor
- Audible and visual CO2 alarms with adjustable alarm set point
- Plant/Human mode
- On-Screen History Trend Chart and 7 Day Logging
- Min/Max Readings Displayed On Screen
- USB Cable Power Supply
- Backlight.