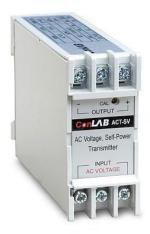

### **Product Images**

### **Short Description**

A self-powered transformer for monitoring sine wave and single-phase AC voltage. Available in two versions: 0 to 150 Volts AC, and 0 to 300 Volts AC.

### **Description**

The AC Voltage transmitter is a self-powered transformer for monitoring sine wave and single-phase AC voltage. Available in two versions: 0 to 150 Volts AC (SKU: T-CON-ACT-150), and 0 to 300 Volts AC (SKU: T-CON-ACT-300).