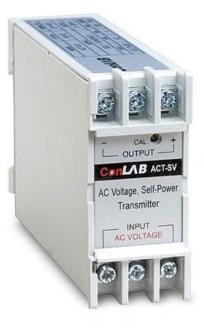

## **Short Description**

A self-powered transformer for monitoring sine wave and single-phase AC voltage. Available in two versions: 0 to 150 Volts AC, and 0 to 300 Volts AC.

## Description

The AC Voltage transmitter is a self-powered transformer for monitoring sine wave and single-phase AC voltage. Available in two versions: 0 to 150 Volts AC (SKU: T-CON-ACT-150), and 0 to 300 Volts AC (SKU: T-CON-ACT-300).