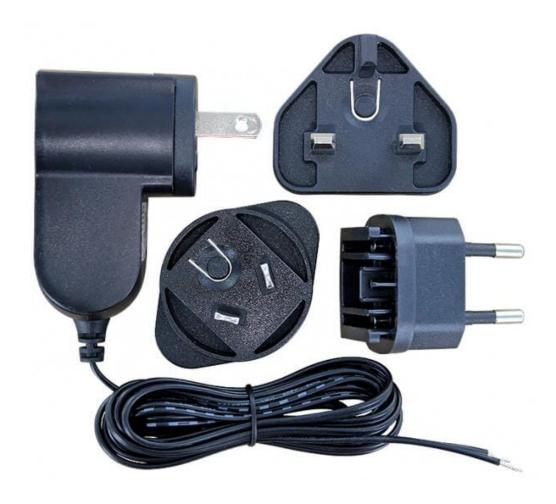

#### **Short Description**

The AC-SENS-1 is an AC power adapter that provides DC power to sensors that require it.

## **Description**

The AC-SENS-1 is an AC power adapter that provides DC power to sensors that require it. This expands the range of 3rd-party sensors that can be used with Onset's HOBO RX3000 and U30-NRC data loggers.

Input: 100-240VAC @ 50/60Hz 0.2A

Output: 12VDC @ 0.5A