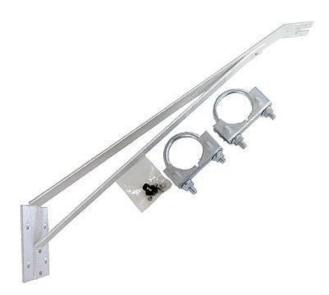

#### **Short Description**

The light sensor bracket is designed for use with tripods, masts, or flat surfaces.

## Description

The light sensor bracket is designed for use with tripods, masts, or flat surfaces. Use to avoid obstructions and shadows that could affect your PAR or solar radiation measurements. Includes leveling screws.

**Bracket:** reach 16.5", height 11", 1.38" wide **Mounting plate:** h 3.38" x w 3"