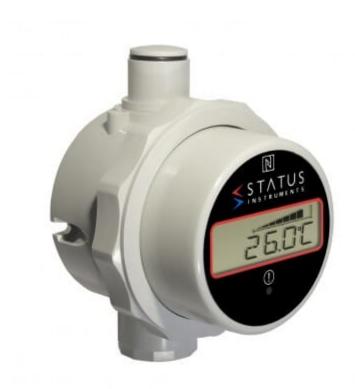

### **Product Images**

#### **Short Description**

The DM650TM uses Pt100 or thermocouple sensors together with the latest electronic design and provides higher accuracy, higher temperature range, higher operating pressure and higher ambient stability than traditional bi-metalic or gas filled thermometers.

#### **Description**

The DM650TM uses Pt100 or thermocouple sensors together with the latest electronic design and provides higher accuracy, higher temperature range, higher operating pressure and higher ambient stability than traditional bi-metallic or gas filled thermometers. As it has a low energy electronic design, 1 alarm relay and 5000 point data logging are built in, along with on screen messaging to alert a user to take action. Datalogging can be accessed through the built in USB port and free software application.