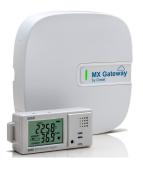

#### **Description**

The MX Gateway automatically transmits data from HOBO MX Bluetooth Low Energy (BLE) loggers to Onset's cloud-based HOBOlink software.

It is ideal for remotely managing data from multiple HOBO MX data loggers monitoring environments such as office buildings, residential environments, warehouses, indoor grow facilities, server rooms, commercial fridges/freezers/cold rooms, museums and more (The MX Gateway needs to be placed indoors, however the data loggers can be placed outdoors).

Compatible with: MX1100, MX2200, and MX2300 series data loggers.