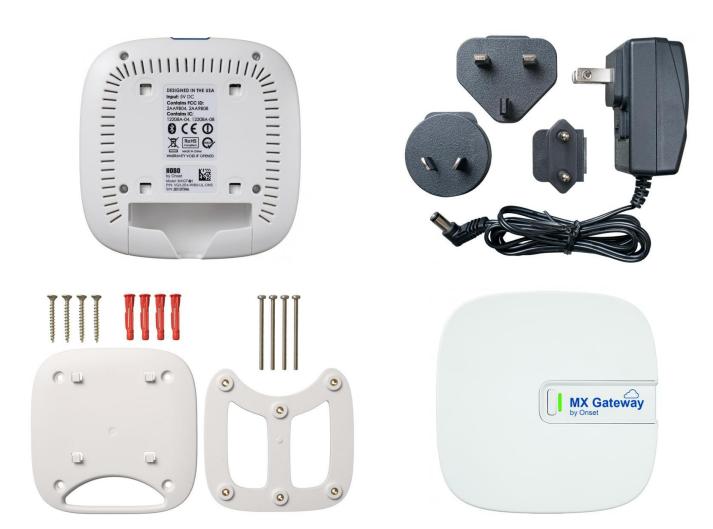

## **Additional Information**

| Brand                  | Onset HOBO                                                                                                               |
|------------------------|--------------------------------------------------------------------------------------------------------------------------|
| Measurements           | CO2, Humidity, Light Intensity, Temperature                                                                              |
| Typical applications   | Building Monitoring, Building Performance,<br>Datalogging, Environmental (Indoor), Food Safety,<br>HVAC, Thermal Comfort |
| Explanation            | To see the full specifications for this product, consult the product manual under the Resources tab                      |
| Transmission Range     | Approximately 30.5 m (100 ft) line-of-sight                                                                              |
| Wireless Data Standard | Bluetooth 5.0 (BLE)                                                                                                      |
| Connectivity           | WiFi 802.11a/b/g/n 2.4/5 GHz or 10/100 Ethernet                                                                          |
| Power Source           | AC adapter or Power over Ethernet (PoE)                                                                                  |
| Dimensions             | 12.4 x 12.4 x 2.87 cm (4.88 x 4.88 x 1.13 inches)                                                                        |
| Weight                 | 137 g (4.83 oz)                                                                                                          |
| CE                     | The CE Marking identifies this product as complying with all relevant directives in the European Union (EU).             |
| Contents               | MX Gateway<br>Mounting Kit<br>AC adapter                                                                                 |
| Ideal For              | Professional                                                                                                             |
| Power                  | Mains power or Power over Ethernet (PoE)                                                                                 |