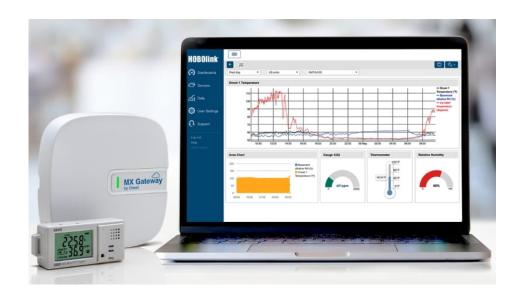

#### **Short Description**

With the MX Gateway, you can automatically transmit data from MX Bluetooth data loggers right to the cloud! Remotely manage your data, set alarm notifications, and create custom dashboards, using Onset's cloudbased HOBOlink software.

#### **Description**

The MX Gateway automatically transmits data from HOBO MX Bluetooth Low Energy (BLE) loggers to Onset's cloud-based HOBOlink software.

It is ideal for remotely managing data from multiple HOBO MX data loggers monitoring environments such as office buildings, residential environments, warehouses, indoor grow facilities, server rooms, commercial fridges/freezers/cold rooms, museums and more (The MX Gateway needs to be placed indoors, however the data loggers can be placed outdoors).

#### **Key Features of the MX Gateway**

- Save time by reducing multiple site visits view and analyse data in your HOBOlink cloud dashboard from any data logger connected to the MX Gateway
- Near real-time measurements
- Alert notifications via email/SMS text message (measurements, low-battery warnings, and more)
- Unlimited cloud storage via HOBOlink.com
- Wi-Fi & Ethernet connectivity.