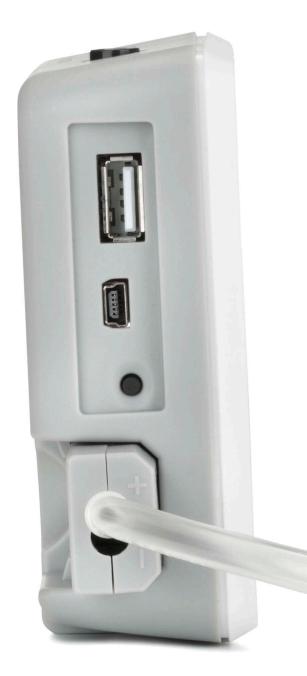

# Dickson RS081 Replaceable Differential Pressure Sensor (0.5")

#### **Product Images**

## Description

Available units of measure: mm Hg, Pascales, PSI, inH20.

Replaceable Sensors make calibration a smooth and simple process: when your data logger is due for

calibration, simply order the appropriate Replaceable Sensor with the type of calibration you need. When you receive the new sensor, detach the old one, replace it with the new one, and then . . . you're done!

The RS081 is intended for use with the following DicksonOne data loggers: TSB, TWE, TWP, DWE.

If installing a new Dickson Differential Pressure monitoring unit, you may need a may need a Differential Pressure Accessory Kit to ensure proper installation.