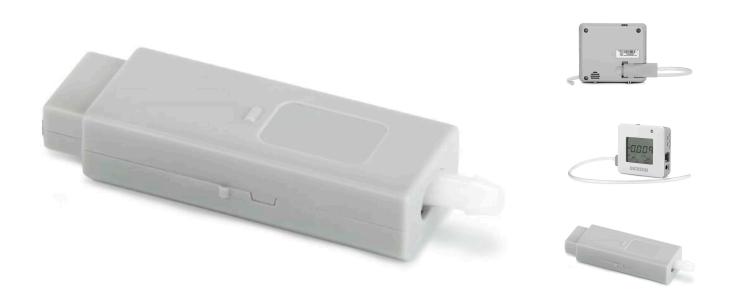

# Dickson RS081 Replaceable Differential Pressure Sensor (0.5")

#### **Product Images**

## Description

Available units of measure: mm Hg, Pascales, PSI, inH20.

Replaceable Sensors make calibration a smooth and simple process: when your data logger is due for

calibration, simply order the appropriate Replaceable Sensor with the type of calibration you need. When you receive the new sensor, detach the old one, replace it with the new one, and then . . . you're done!

The RS081 is intended for use with the following DicksonOne data loggers: TSB, TWE, TWP, DWE.

If installing a new Dickson Differential Pressure monitoring unit, you may need a may need a Differential Pressure Accessory Kit to ensure proper installation.