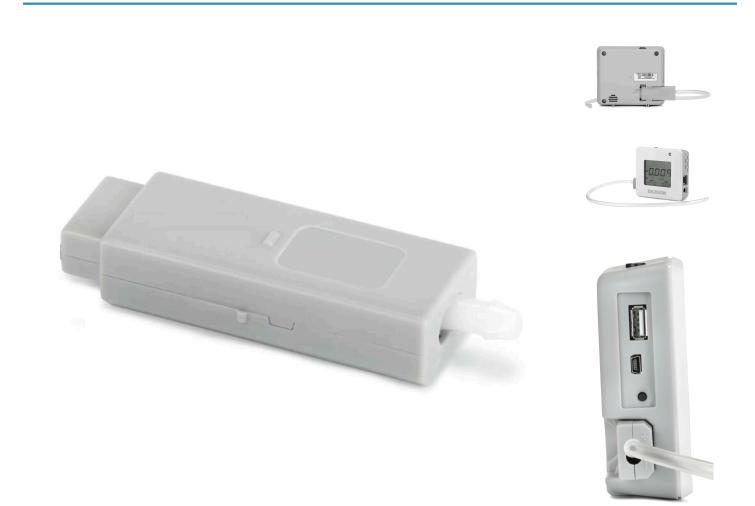

# Dickson RS080 Replaceable Differential Pressure Sensor (2")

#### Description

Available units of measure: mm Hg, Pascales, PSI, inH20.

Replaceable Sensors make calibration a smooth and simple process: when your data logger is due for calibration, simply order the appropriate Replaceable Sensor with the type of calibration you need. When you receive the new sensor, detach the old one, replace it with the new one, and then . . . you're done!

The RS080 is intended for use with the following DicksonOne data loggers: TSB, TWE, TWP, DWE.

If installing a new Dickson Differential Pressure monitoring unit, you may need a may need a Differential Pressure Accessory Kit to ensure proper installation.