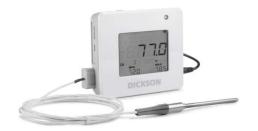

# **Dickson DWE2 WiFi and Ethernet Data Logger**

#### **Description**

The **DicksonOne DWE2 WiFi and Ethernet Data Logger** automatically collects temperature, humidity or differential pressure data (depending on the replaceable sensor(s) you select) and delivers it to where you are. Easily set alarms and track trends without wasting time collecting charts or downloading data. Let DicksonOne be proactive about your data so you don't have to!

#### **DWE Key Features**

- Access your data from any internet connected device, anywhere!
- Multiple locations monitor 1 point or 1000s
- Scaleable to any number of loggers
- Easy-to-use interface
- Email & SMS Text Alerts
- Secure Data
- Efficient fleet management: apply bulk updates across multiple data loggers
- Compatible with replaceable sensors (see Related Products below).

DWE is no longer available. DWE2 is an exact replacement with updated internal components and a blue power button.

| Explanation          | Alarm Type Phone Call, SMS Text, Email, Audible Ambient Operating RH Conditions 0-95% RH noncondensing Ambient Operating Temperature Conditions 32 to 158F (0 to 70C) Antenna Type Internal Approvals RoHS, FCC Part 15 Compliance, CE Battery Life (Avg) 1 Week Calibration Options N100 , N300, N400, & N520 Channels One Channel Data Capacity Approx 400,000 sample points (backup) Digital Display Yes Dimensions 1.7 x 4.25 x 4.25in Download Type Wireless Enclosure Grey/White; ABS Plastic Clam Shell IP Rating 21 Included Accessories Network cable Mounting Options Free Standing or Wall Mount (With Keyhole) Power Source 120 to 240 VAC, 12 VDC (INTL fittings available) Power Status Indicator Red/Green/Blue/White/Yellow (RGB) LED Radio Frequency 2.4 GHz Remote Probe Dimensions Houses thermistor sensor in polycarbonate plastic; 1.5" x 0.5" (1.25cm x 4.5cm) Remote Sensor Length Optional 10 ft extension cable (up to 3 extension cables can be added without sacrificing accuracy) Remote Sensor Type 1 Field Replaceable Digital Sensor Sample Interval User Selectable Sample Intervals: 10, 30, 60, 90 seconds/ 2, 5, 10, 15, 30, 60 minutes Software Options All DicksonOne Data Loggers must be connected to a DicksonOne subscription to function correctly. Storage Conditions -22 to 122F (-30 to 50C) Storage Conditions RH 0-95% RH non-condensing Temperature Range (for base units) Temperature range varies based on the selected Replaceable Digital Temperature Sensor Type Field Replaceable Digital Temperature Sensor |
|----------------------|-----------------------------------------------------------------------------------------------------------------------------------------------------------------------------------------------------------------------------------------------------------------------------------------------------------------------------------------------------------------------------------------------------------------------------------------------------------------------------------------------------------------------------------------------------------------------------------------------------------------------------------------------------------------------------------------------------------------------------------------------------------------------------------------------------------------------------------------------------------------------------------------------------------------------------------------------------------------------------------------------------------------------------------------------------------------------------------------------------------------------------------------------------------------------------------------------------------------------------------------------------------------------------------------------------------------------------------------------------------------------------------------------------------------------------------------------------------------------------------------------------------------------------------------------------------------------------------------------------------------------------------------------------------------------------------------------------------------------------------------------------------------------------|
| Brand                | Dickson                                                                                                                                                                                                                                                                                                                                                                                                                                                                                                                                                                                                                                                                                                                                                                                                                                                                                                                                                                                                                                                                                                                                                                                                                                                                                                                                                                                                                                                                                                                                                                                                                                                                                                                                                                     |
| Typical applications | Environmental (Indoor), Life Sciences, Medical,<br>Pharmaceutical                                                                                                                                                                                                                                                                                                                                                                                                                                                                                                                                                                                                                                                                                                                                                                                                                                                                                                                                                                                                                                                                                                                                                                                                                                                                                                                                                                                                                                                                                                                                                                                                                                                                                                           |
| Measurements         | Humidity, Temperature                                                                                                                                                                                                                                                                                                                                                                                                                                                                                                                                                                                                                                                                                                                                                                                                                                                                                                                                                                                                                                                                                                                                                                                                                                                                                                                                                                                                                                                                                                                                                                                                                                                                                                                                                       |
|                      |                                                                                                                                                                                                                                                                                                                                                                                                                                                                                                                                                                                                                                                                                                                                                                                                                                                                                                                                                                                                                                                                                                                                                                                                                                                                                                                                                                                                                                                                                                                                                                                                                                                                                                                                                                             |