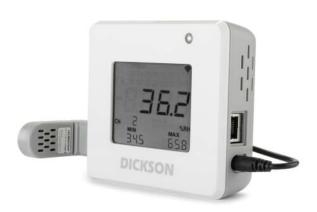

# **Dickson DWE2 WiFi and Ethernet Data Logger**

#### **Description**

The **DicksonOne DWE2 WiFi and Ethernet Data Logger** automatically collects temperature, humidity or differential pressure data (depending on the replaceable sensor(s) you select) and delivers it to where you are. Easily set alarms and track trends without wasting time collecting charts or downloading data. Let DicksonOne be proactive about your data so you don't have to!

#### **DWE Key Features**

- Access your data from any internet connected device, anywhere!
- Multiple locations monitor 1 point or 1000s
- Scaleable to any number of loggers
- Easy-to-use interface
- Email & SMS Text Alerts
- Secure Data
- Efficient fleet management: apply bulk updates across multiple data loggers
- Compatible with replaceable sensors (see Related Products below).