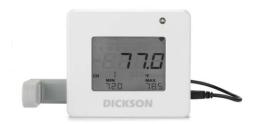

# **Dickson DWE2 WiFi and Ethernet Data Logger**

#### **Description**

The **DicksonOne DWE2 WiFi and Ethernet Data Logger** automatically collects temperature, humidity or differential pressure data (depending on the replaceable sensor(s) you select) and delivers it to where you are. Easily set alarms and track trends without wasting time collecting charts or downloading data. Let DicksonOne be proactive about your data so you don't have to!

DWE is no longer available. DWE2 is an exact replacement with updated internal components and a blue power button.

| Explanation          | Alarm Type Phone Call, SMS Text, Email, Audible Ambient Operating RH Conditions 0-95% RH noncondensing Ambient Operating Temperature Conditions 32 to 158F (0 to 70C) Antenna Type Internal Approvals RoHS, FCC Part 15 Compliance, CE Battery Life (Avg) 1 Week Calibration Options N100 , N300, N400, & N520 Channels One Channel Data Capacity Approx 400,000 sample points (backup) Digital Display Yes Dimensions 1.7 x 4.25 x 4.25in Download Type Wireless Enclosure Grey/White; ABS Plastic Clam Shell IP Rating 21 Included Accessories Network cable Mounting Options Free Standing or Wall Mount (With Keyhole) Power Source 120 to 240 VAC, 12 VDC (INTL fittings available) Power Status Indicator Red/Green/Blue/White/Yellow (RGB) LED Radio Frequency 2.4 GHz Remote Probe Dimensions Houses thermistor sensor in polycarbonate plastic; 1.5" x 0.5" (1.25cm x 4.5cm) Remote Sensor Length Optional 10 ft extension cable (up to 3 extension cables can be added without sacrificing accuracy) Remote Sensor Type 1 Field Replaceable Digital Sensor Sample Interval User Selectable Sample Intervals: 10, 30, 60, 90 seconds/ 2, 5, 10, 15, 30, 60 minutes Software Options All DicksonOne Data Loggers must be connected to a DicksonOne subscription to function correctly. Storage Conditions -22 to 122F (-30 to 50C) Storage Conditions RH 0-95% RH non-condensing Temperature Range (for base units) Temperature range varies based on the selected Replaceable Digital Temperature Sensor Type Field Replaceable Digital Temperature Sensor |
|----------------------|-----------------------------------------------------------------------------------------------------------------------------------------------------------------------------------------------------------------------------------------------------------------------------------------------------------------------------------------------------------------------------------------------------------------------------------------------------------------------------------------------------------------------------------------------------------------------------------------------------------------------------------------------------------------------------------------------------------------------------------------------------------------------------------------------------------------------------------------------------------------------------------------------------------------------------------------------------------------------------------------------------------------------------------------------------------------------------------------------------------------------------------------------------------------------------------------------------------------------------------------------------------------------------------------------------------------------------------------------------------------------------------------------------------------------------------------------------------------------------------------------------------------------------------------------------------------------------------------------------------------------------------------------------------------------------------------------------------------------------------------------------------------------------|
| Brand                | Dickson                                                                                                                                                                                                                                                                                                                                                                                                                                                                                                                                                                                                                                                                                                                                                                                                                                                                                                                                                                                                                                                                                                                                                                                                                                                                                                                                                                                                                                                                                                                                                                                                                                                                                                                                                                     |
| Typical applications | Environmental (Indoor), Life Sciences, Medical,<br>Pharmaceutical                                                                                                                                                                                                                                                                                                                                                                                                                                                                                                                                                                                                                                                                                                                                                                                                                                                                                                                                                                                                                                                                                                                                                                                                                                                                                                                                                                                                                                                                                                                                                                                                                                                                                                           |
| Measurements         | Humidity, Temperature                                                                                                                                                                                                                                                                                                                                                                                                                                                                                                                                                                                                                                                                                                                                                                                                                                                                                                                                                                                                                                                                                                                                                                                                                                                                                                                                                                                                                                                                                                                                                                                                                                                                                                                                                       |
|                      |                                                                                                                                                                                                                                                                                                                                                                                                                                                                                                                                                                                                                                                                                                                                                                                                                                                                                                                                                                                                                                                                                                                                                                                                                                                                                                                                                                                                                                                                                                                                                                                                                                                                                                                                                                             |