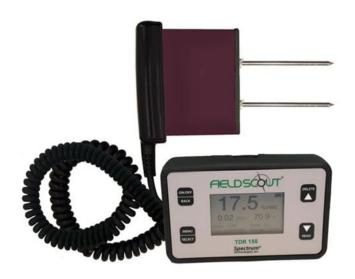

### **Short Description**

The FieldScout TDR150 soil moisture meter adds bluetooth connectivity and improves on the performance of the TDR100 making it the the ideal tool for quick, reliable, and convenient measurement.

#### **Description**

The Spectrum TDR150 portable soil moisture meter allows you to obtain readings on the go at the press of a button.

Variable rod length options provide soil moisture measurements at your ideal root zone. With enhancements over its predecessor the TDR 100, the TDR 150 provides significant improvements in performance and measurement accuracy for optimal turf and soil environments.

- Increased accuracy of soil moisture (Volumetric Water Content)
- Measures EC (Electrical Conductivity)
- Measures Turf Surface Temperature
- Data can be collected with USB flash drive no PC interface needed
- Option to add Bluetooth and GPS communication
- Data logger records approximately 50,000 measurements
- Industry exclusive backlit display
- Ergonomic handle
- Powered by AA lithium batteries
- Ideal for measuring containers on benches
- Optional IR Temp sensor to measure canopy

Note: Rods are required for the TDR150 to function.

08/05/2024