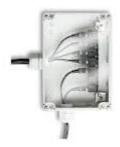

#### **Product Images**

## **Short Description**

Allows users to connect up to six Smart Sensors in a water-resistant enclosure to one sensor extension cable back to an RX3000, U30, H22, or H21 logger. This adapter operates in indoor and outdoor environments.

### **Description**

Allows users to connect up to six Smart Sensors in a water-resistant enclosure to one sensor extension cable back to an RX3000, U30, H22, or H21 logger. This adapter operates in indoor and outdoor environments. Specifications Dimensions:  $17 \times 12.0 \times 5.7$  cm ( $6.7 \times 4.75 \times 2.2$  in) Weight: 322 g (11.3 oz)