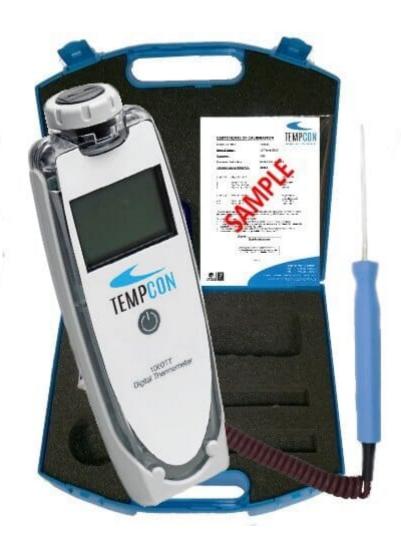

#### **Product Images**

The 1006TT Digital Thermometer is teamed with a Tempcon fast-responding swaged Needle Probe. Probes are plug-in and can be simply replaced, or changed for alternative styles.

For added protection, the digital thermometer is housed in a robust rubberised protective boot and the entire kit is supplied within a rugged hard case .

We have supplied, maintained and calibrated thousands of temperature kits for leading supermarkets and restaurants throughout the UK and Europe.

| Contents             | <ul> <li>The Complete Food Thermometer</li> <li>Kit 1006TT Comprises</li> <li>Tempcon 1006TT Digital Thermometer</li> <li>Swaged Hand Held Needle Probe (With<br/>Coiled/Retractile Cable)</li> <li>Blue Rubberised Protective Boot</li> <li>Hard Case (With Additional Probe Slots)</li> <li>2 x AA Batteries</li> <li>Calibration Certificate (Optional).</li> </ul> |
|----------------------|------------------------------------------------------------------------------------------------------------------------------------------------------------------------------------------------------------------------------------------------------------------------------------------------------------------------------------------------------------------------|
| Maximum Temperature  | +180°C                                                                                                                                                                                                                                                                                                                                                                 |
| Tolerance            | +/- 0.5°C (System)                                                                                                                                                                                                                                                                                                                                                     |
| Connecter Type       | 2 Pin Mini Thermocouple                                                                                                                                                                                                                                                                                                                                                |
| Probe Included       | Yes                                                                                                                                                                                                                                                                                                                                                                    |
| Protective Jacket    | (Blue)                                                                                                                                                                                                                                                                                                                                                                 |
| Sensor Type          | Т                                                                                                                                                                                                                                                                                                                                                                      |
| Battery type         | AA                                                                                                                                                                                                                                                                                                                                                                     |
| Channel(s)           | 1                                                                                                                                                                                                                                                                                                                                                                      |
| Typical applications | Food Safety                                                                                                                                                                                                                                                                                                                                                            |
| Measurements         | Temperature                                                                                                                                                                                                                                                                                                                                                            |