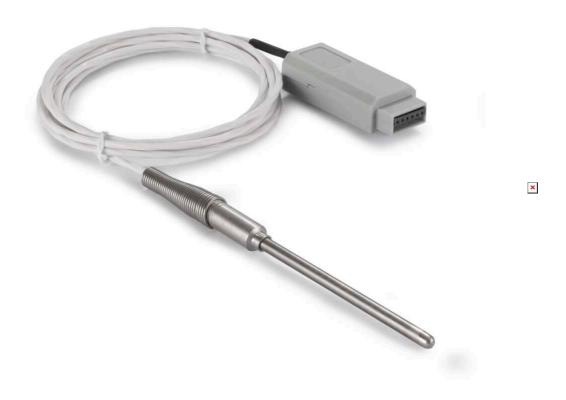

# **Dickson RTD Sensor**

### Description

Dickson's new line of Touchscreen Replaceable Sensors allow you to monitor temperature how you want, and

calibrate how you want. When your instrument is due for calibration, simply order the appropriate Replaceable Sensor with the type of calibration you need. When you receive a new sensor in the mail, detach the old one, replace it with the new one, and then . . . you're done!

The RTD is intended for use with the following DicksonOne data loggers: TSB, TWE, TWP, DWE.

## **Additional Information**

| Explanation  | Specifications<br>Temperature Accuracy +/-0.5F from -148 to 350F<br>(+/-0.3C from -100 to 176C)<br>Temperature Range -148 to 350F (-100 to 176C)<br>Cable Length 6.0ft (182.0cm) |
|--------------|----------------------------------------------------------------------------------------------------------------------------------------------------------------------------------|
| Brand        | Dickson                                                                                                                                                                          |
| Measurements | Temperature                                                                                                                                                                      |
|              |                                                                                                                                                                                  |