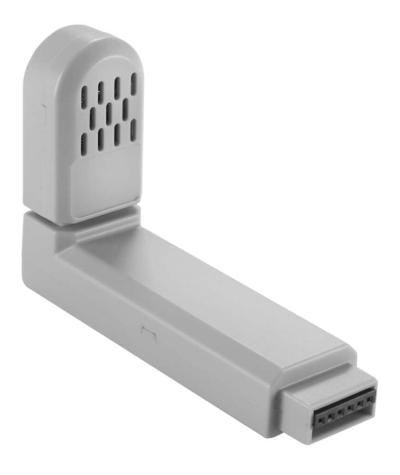

# **Dickson Ambient Temperature Sensor**

### **Product Images**

## **Description**

The Dickson RTMP Ambient Temperature Sensor allows you to monitor temperature how you want, and calibrate how you want.

When your instrument is due for calibration, simply order the appropriate Replaceable Sensor with the type of calibration you need. When you receive a new sensor – detach the old one, replace it with the new one, and then . . . you're done!

NOTE: This model is intended for use with the Dickson DWE, TSB, TWE, or TWP data loggers