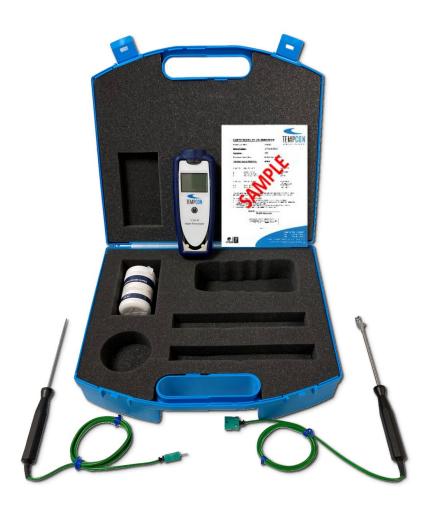

## **Product Images**

#### **Kit includes:**

- TC-100BT Single Input Thermocouple Thermometer
- Type K Insertion temperature probe
- Type K Surface temperature probe
- Traceable to UKAS Calibration Certificate at +20°C and +60°C
- Hard Carry Case
- Thermometer Protective Jacket
- Probe wipes