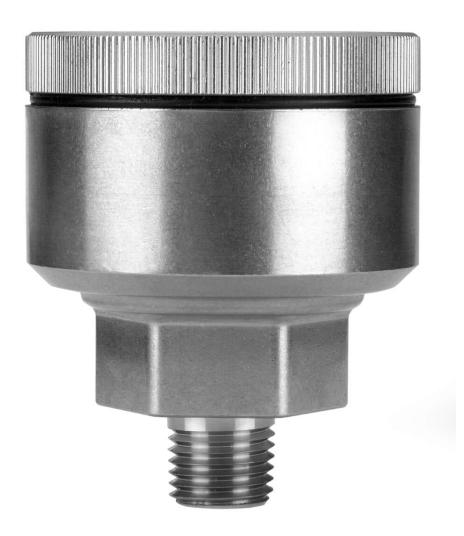

# **Dickson PR150 Small Pressure Data Logger**

### **Short Description**

The PR150 is a compact and discreet pressure data logger that fits in toolboxes, tight corners or in wide open spaces without attracting attention. The PR150 was built for real-world water and gas pressure monitoring.

### **Description**

- NEW! USB Downloading
- 0-100 PSI (PSI, ATM, Bar, mBar, InH2O, FtH2O, mmH2O, mmHG, InHg, Pascal, kP, MCA)
- Water resistant case
- 3 year battery
- Pressure sensor includes built in diaphragm seal
- Delayed Start