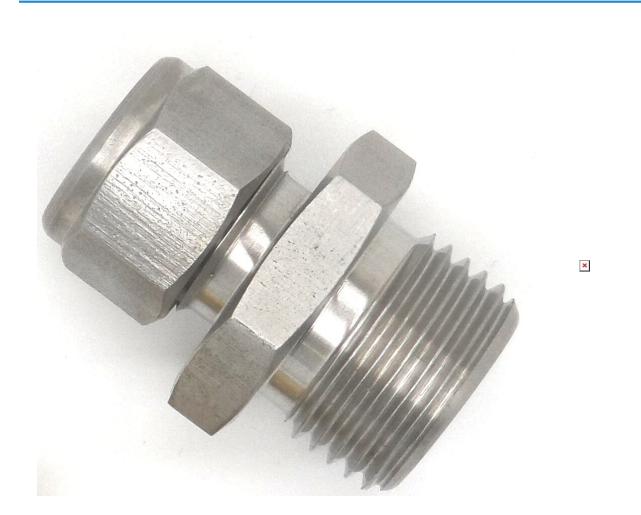

### **Product Images**

## Description

Metric Threaded Compression Fittings - Stainless Steel (M20)

These Metric Threaded Compression Fittings are available in both Stainless Steel and Brass.

The male thread is screwed into the process and a compression olive holds the sensor in position. These