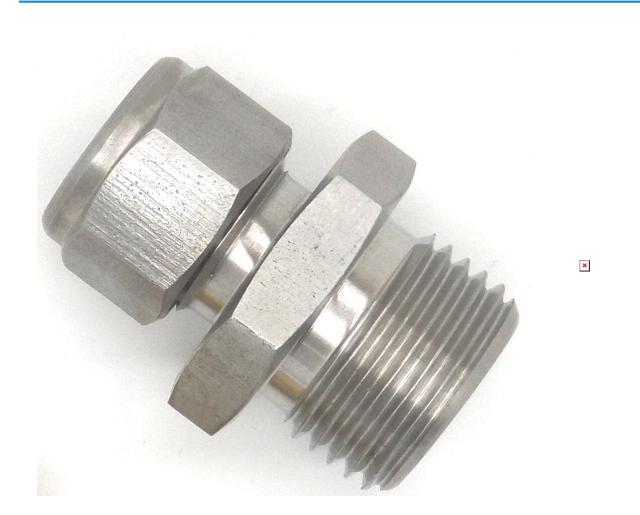

### **Product Images**

## Description

Metric Threaded Compression Fittings - Stainless Steel (M16)

These Metric Threaded Compression Fittings are available in both Stainless Steel and Brass.

The male thread is screwed into the process and a compression olive holds the sensor in position. These

fittings allow adjustable sensor immersion into the process and offer excellent gas/water tight seal. These fittings are also used to couple the probe with a thermowell or thermopocket.

A range of accessories including extension cables, connectors, pockets, thermowells and adjustable compression fittings are available on our webshop.