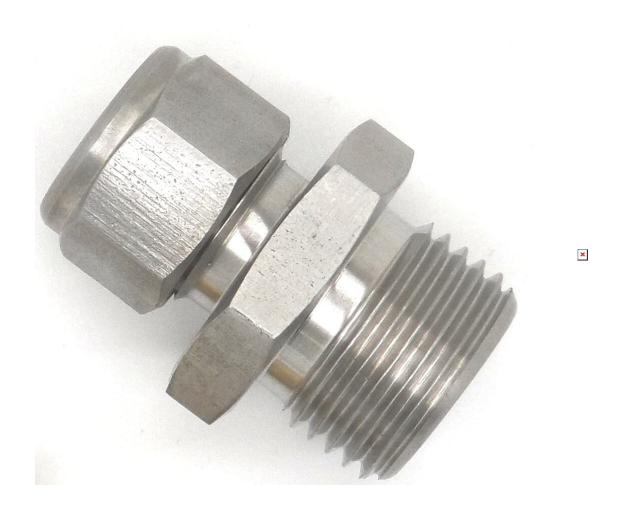

### **Product Images**

#### **Description**

Metric Threaded Compression Fittings - Stainless Steel (M12)

The male thread is screwed into the process and a compression olive holds the sensor in position. These fittings allow adjustable sensor immersion into the process and offer excellent gas/water tight seal. These

fittings are also used to couple the probe with a thermowell or thermopocket.

A range of accessories including extension cables, connectors, pockets, thermowells and adjustable compression fittings are available on our webshop.