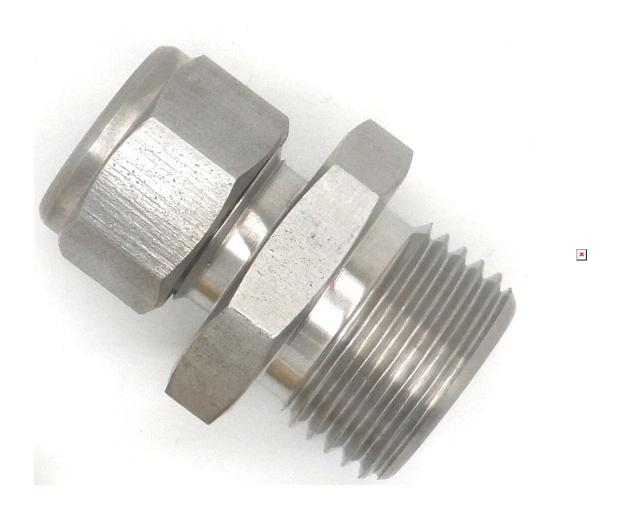

### **Product Images**

#### **Description**

Metric Threaded Compression Fittings - Stainless Steel (M8)

These Metric Threaded Compression Fittings are available in both Stainless Steel and Brass.

The male thread is screwed into the process and a compression olive holds the sensor in position. These