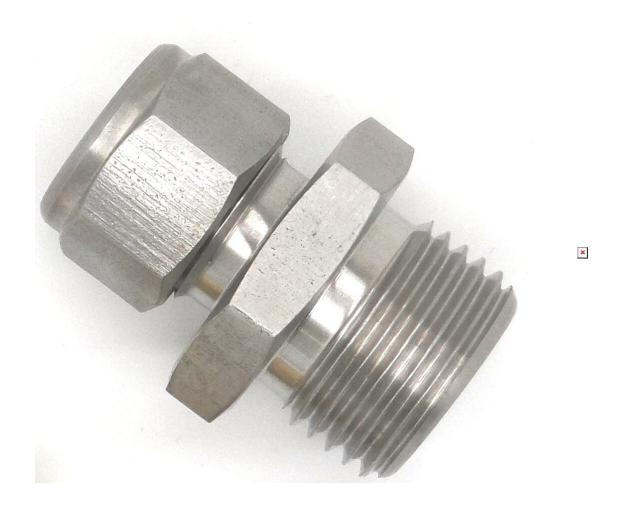

# **Product Images**

### **Description**

Imperial Tapered Threaded Compression Fittings - Stainless Steel (3/8" BSP)

These Tapered Threaded Compression Fittings are available in both Stainless Steel and Brass.

The male thread is screwed into the process and a compression olive holds the sensor in position. These