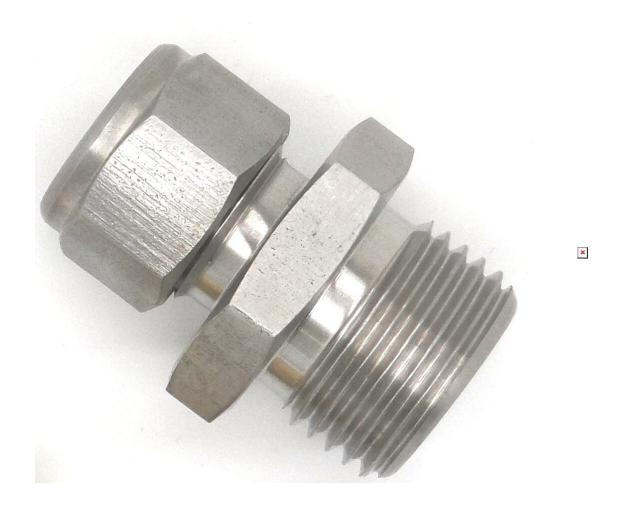

### **Product Images**

#### **Description**

Imperial Tapered Threaded Compression Fittings - Stainless Steel (3/4" BSP)

These Tapered Threaded Compression Fittings are available in both Stainless Steel and Brass.

The male thread is screwed into the process and a compression olive holds the sensor in position. These