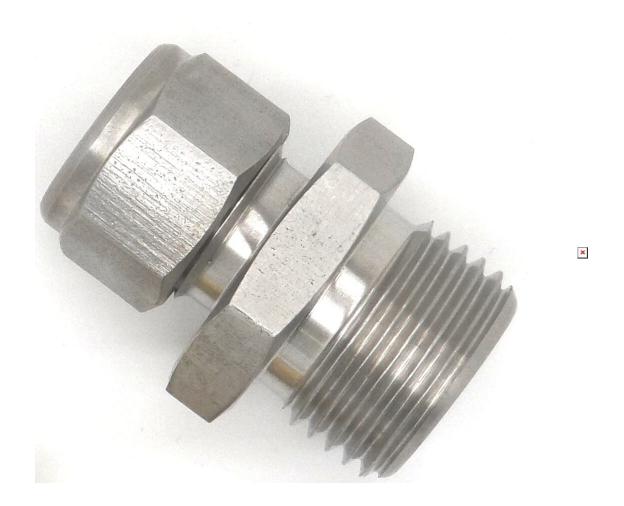

### **Product Images**

#### **Description**

Imperial Tapered Threaded Compression Fittings - Stainless Steel (1/8" BSP)

These Tapered Threaded Compression Fittings are available in both Stainless Steel and Brass.

The male thread is screwed into the process and a compression olive holds the sensor in position. These