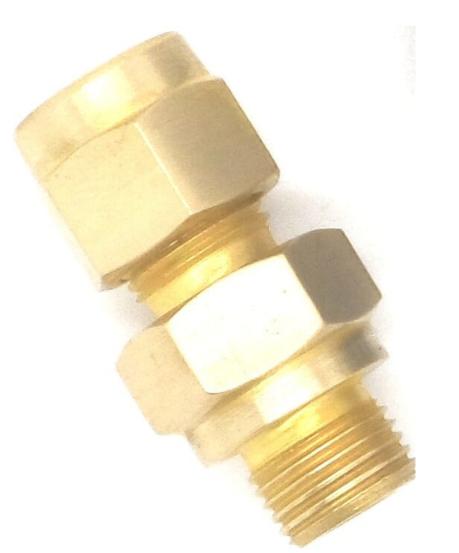

### **Product Images**

×

#### **Description**

Imperial Parallel Threaded Compression Fittings - Brass (3/8" BSP)

These Parallel Threaded Compression Fittings are available in both Stainless Steel and Brass.

The male thread is screwed into the process and a compression olive holds the sensor in position. These fittings allow adjustable sensor immersion into the process and offer excellent gas/water tight seal. These fittings are also used to couple the probe with a thermowell or thermopocket.