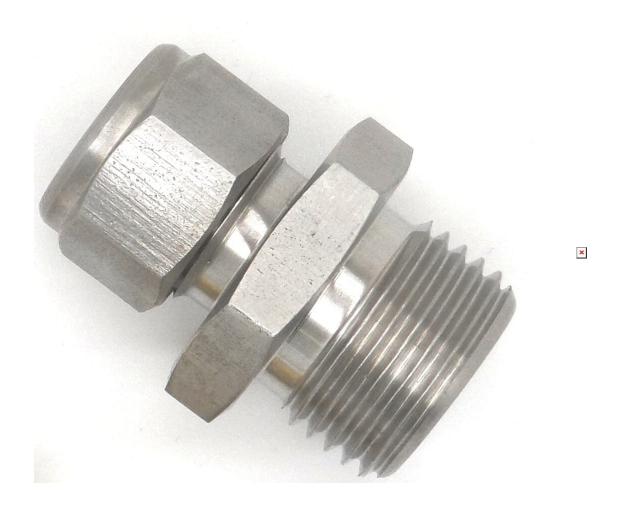

### **Product Images**

#### **Description**

Imperial Parallel Threaded Compression Fittings - Stainless Steel (1/2" BSP)

These Parallel Threaded Compression Fittings are available in both Stainless Steel and Brass.

The male thread is screwed into the process and a compression olive holds the sensor in position. These