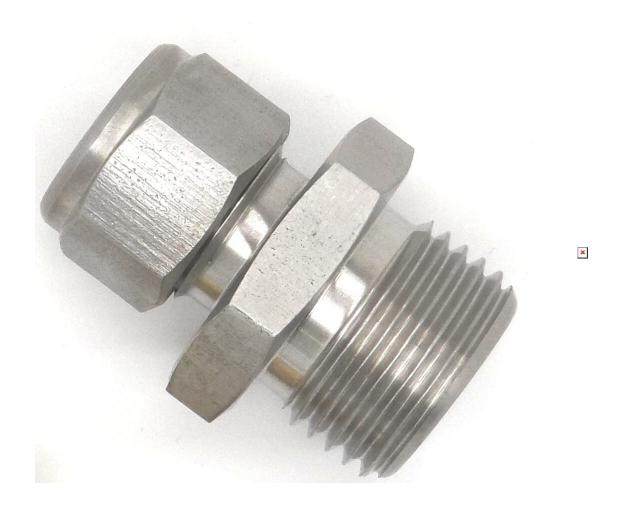

# **Product Images**

### **Description**

Imperial Parallel Threaded Compression Fittings - Stainless Steel (3/8" BSP)

These Parallel Threaded Compression Fittings are available in both Stainless Steel and Brass.

The male thread is screwed into the process and a compression olive holds the sensor in position. These