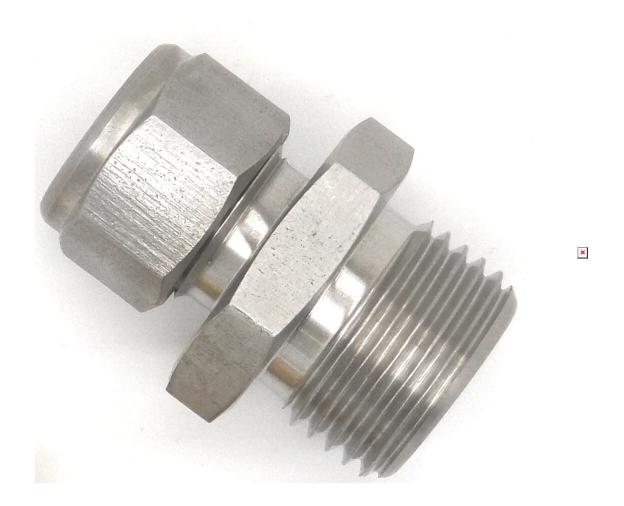

### **Product Images**

#### **Description**

Imperial Parallel Threaded Compression Fittings - Stainless Steel (1/8" BSP)

These Parallel Threaded Compression Fittings are available in both Stainless Steel and Brass.

The male thread is screwed into the process and a compression olive holds the sensor in position. These