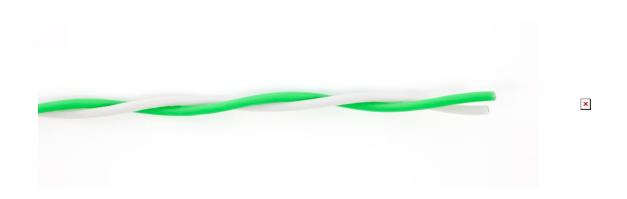

#### **Product Images**

#### **Description**

Note: Type K Thermocouple Shown for illustration only

Thermocouple PFA Insulated Twin Twisted Pair Cable - Type K, J, T and N / 10 meters (1/0.508mm)

Single pair of stranded conductors, PFA insulated