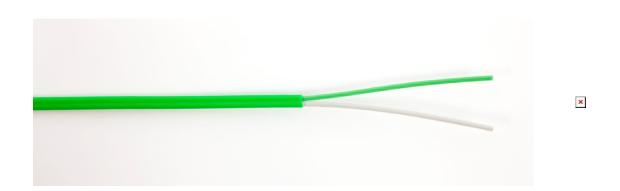

#### **Description**

Note: Type K Thermocouple Shown for illustration only

Thermocouple PFA Insulated Flat Pair Cable - Type K, J, T and N / 100 meters (1/0.508mm)

Single pair of stranded conductors, PFA insulated