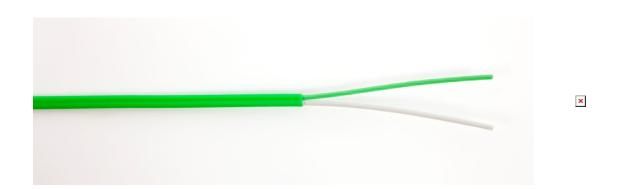

#### **Description**

Note: Type K Thermocouple Shown for illustration only

Thermocouple PFA Insulated Flat Pair Cable - Type K, J, T and N / 10 meters (1/0.508mm)

Single pair of stranded conductors, PFA insulated