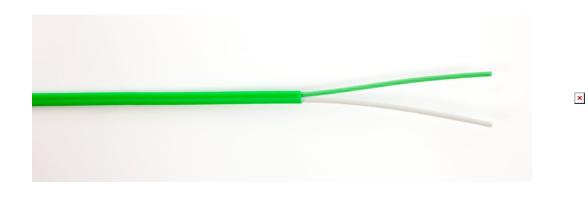

### Description

Note: Type K Thermocouple Shown for illustration only

Thermocouple PFA Insulated Flat Pair Cable - Type K, J, T and N / 25 meters (1/0.315mm)

Single pair of stranded conductors, PFA insulated