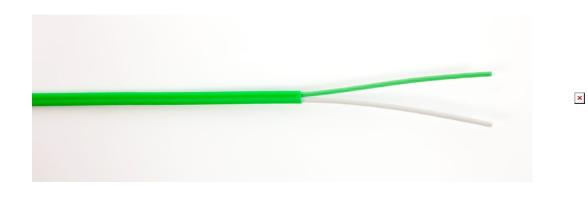

### Description

Note: Type K Thermocouple Shown for illustration only

Thermocouple PFA Insulated Flat Pair Cable - Type K, J, T and N / 50 meters (1/0.315mm)

Single pair of stranded conductors, PFA insulated

- Tolerance class 1
- IEC colour coded

Also available with tin plated copper or stainless steel overbraid