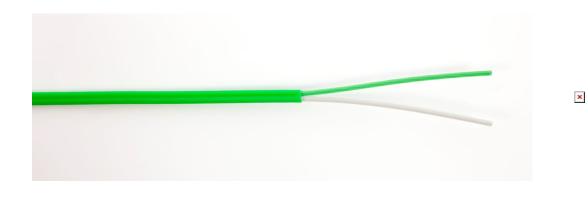

### Description

Note: Type K Thermocouple Shown for illustration only

Thermocouple PFA Insulated Flat Pair Cable - Type K, J, T and N / 100 meters (1/0.315mm)

Single pair of stranded conductors, PFA insulated

- Tolerance class 1
- IEC colour coded

Also available with tin plated copper or stainless steel overbraid