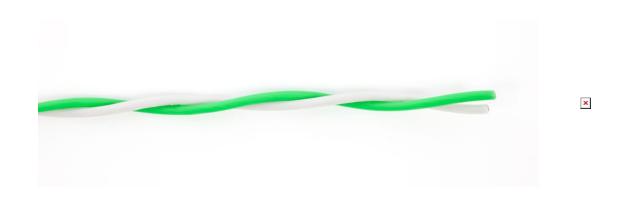

#### **Description**

Note: Type K Thermocouple Shown for illustration only

Thermocouple PFA Insulated Twin Twisted Pair Cable - Type K, J, T and N / 50 meters (1/0.200mm)

Single pair of stranded conductors, PFA insulated