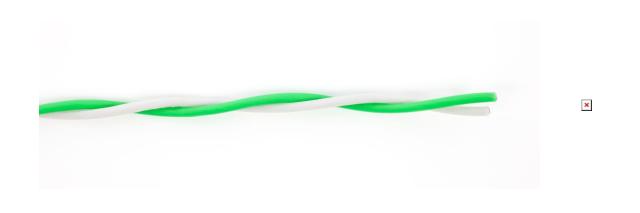

#### Description

Note: Type K Thermocouple Shown for illustration only

Thermocouple PFA Insulated Twin Twisted Pair Cable - Type K, J, T and N / 100 meters (1/0.200mm)

Single pair of stranded conductors, PFA insulated