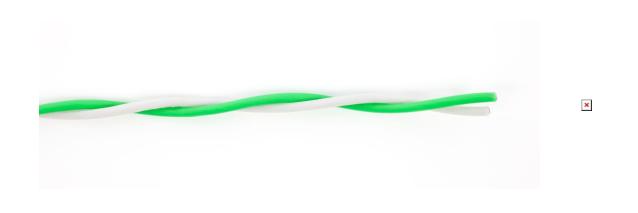

# Thermocouple PFA Insulated Twin Twisted Pair Cable - Type K, J, T and N / 25m (1/0.315mm)

#### Description

Note: Type K Thermocouple Shown for illustration only

Thermocouple PFA Insulated Twin Twisted Pair Cable - Type K, J, T and N / 25 meters (1/0.315mm)

Single pair of stranded conductors, PFA insulated