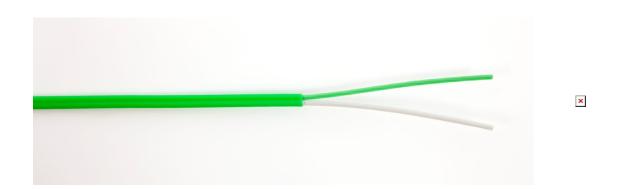

#### **Description**

Note: Type K Thermocouple Shown for illustration only

Thermocouple PFA Insulated Flat Pair Cable - Type K, J, T and N / 100m (7/0.200mm)

Single pair of stranded conductors, PFA insulated