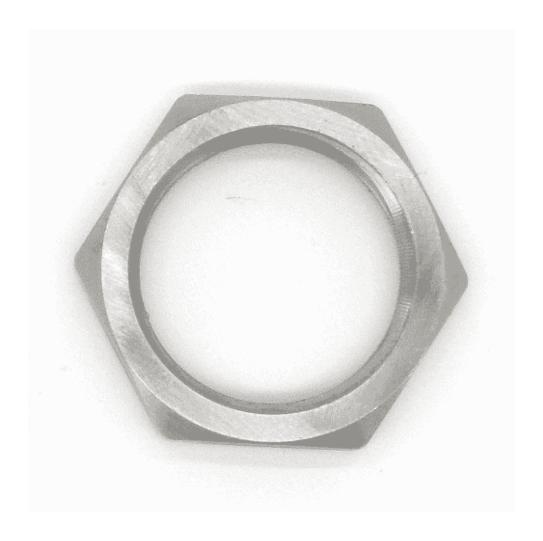

# **Product Images**

### **Description**

A range of Stainless Steel lock nuts for securing the position of a compression fitting.

These Metric and Imperial threaded lock nuts are available in both Stainless Steel and Brass.