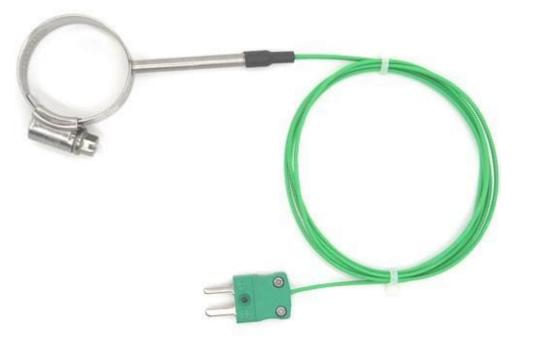

### Description

Note: Type K Thermocouple Shown for illustration only

Pipe Clamp Thermocouple Sensors available in Type T.

The Jubilee clip style Thermocouple sensor has been designed to allow for the temperature of pipes or cylinders to be monitored. The assembly includes a protection sheath that is secured to the clamp which is then uitlised for the thermocouple junction that is grounded into the clamp for improved speed of response and accuracy. The lead is secured to the housing by a crimp and an additional heat shrink for strain relief. All leads are typically of 7/0.2mm conductor strands in a PFA insulated, as standard however other alternatives are available. The sensor is supplied with **2 metres of cable** and is terminated to a Miniature Plug.

A wide range of instrumentation or accessories including extension cables and connectors are available for this product.

IEC 60584.3 2008 colour coded extension cables and connectors Designed to clamp from 14mm diameter and above Suitable for use up to +260°C Bespoke designs available upon request Stocked versions available to order