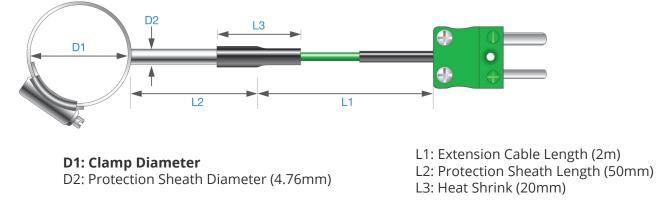

### Description

Note: Type K Thermocouple Shown for illustration only

Pipe Clamp Thermocouple Sensors available in Type T.

The Jubilee clip style Thermocouple sensor has been designed to allow for the temperature of pipes or cylinders to be monitored. The assembly includes a protection sheath that is secured to the clamp which is then uitlised for the thermocouple junction that is grounded into the clamp for improved speed of response and accuracy. The lead is secured to the housing by a crimp and an additional heat shrink for strain relief. All leads are typically of 7/0.2mm conductor strands in a PFA insulated, as standard however other alternatives are available. The sensor is supplied with **2 metres of cable** and is terminated to a Miniature Plug.

A wide range of instrumentation or accessories including extension cables and connectors are available for this product.

IEC 60584.3 2008 colour coded extension cables and connectors Designed to clamp from 14mm diameter and above Suitable for use up to +260°C Bespoke designs available upon request Stocked versions available to order

# **Product Options**

| Diameter: | Clamp Diameter (D1) |
|-----------|---------------------|
| Length:   | 35 - 50 mm          |
|           | 25 - 35 mm          |
|           | 16 - 22 mm          |