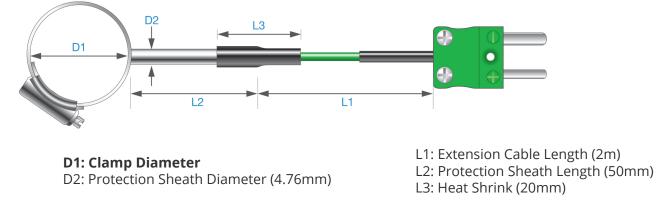

#### Description

Note: Type K Thermocouple Shown for illustration only

Pipe Clamp Thermocouple Sensors available in Type J.

The Jubilee clip style Thermocouple sensor has been designed to allow for the temperature of pipes or cylinders to be monitored. The assembly includes a protection sheath that is secured to the clamp which is then uitlised for the thermocouple junction that is grounded into the clamp for improved speed of response and accuracy. The lead is secured to the housing by a crimp and an additional heat shrink for strain relief. All leads are typically of 7/0.2mm conductor strands in a PFA insulated, as standard however other alternatives are available. The sensor is supplied with **2 metres of cable** and is terminated to a Miniature Plug.

A wide range of instrumentation or accessories including extension cables and connectors are available for this product.

IEC 60584.3 2008 colour coded extension cables and connectors Designed to clamp from 14mm diameter and above Suitable for use up to +260°C Bespoke designs available upon request Stocked versions available to order

## **Product Options**

| Diameter: | Clamp Diameter (D1) |
|-----------|---------------------|
| Length:   | 16 - 22 mm          |
|           | 35 - 50 mm          |
|           | 25 - 35 mm          |