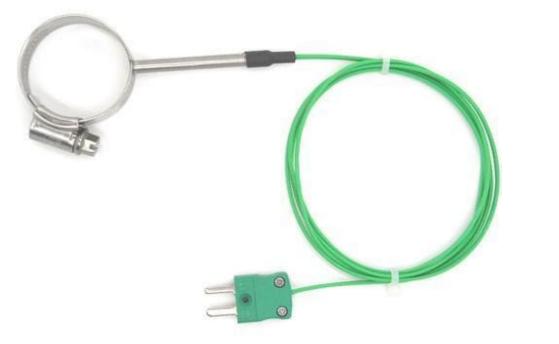

#### Description

Note: Type K Thermocouple Shown for illustration only

Pipe Clamp Thermocouple Sensors available in Type J.

The Jubilee clip style Thermocouple sensor has been designed to allow for the temperature of pipes or cylinders to be monitored. The assembly includes a protection sheath that is secured to the clamp which is then uitlised for the thermocouple junction that is grounded into the clamp for improved speed of response and accuracy. The lead is secured to the housing by a crimp and an additional heat shrink for strain relief. All leads are typically of 7/0.2mm conductor strands in a PFA insulated, as standard however other alternatives are available. The sensor is supplied with **2 metres of cable** and is terminated to a Miniature Plug.