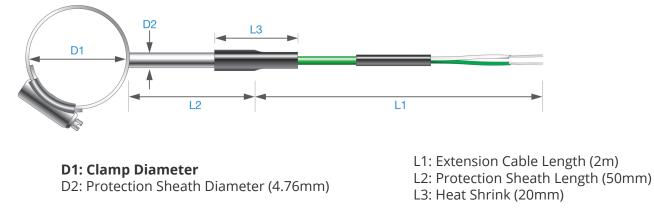

#### Description

Note: Type K Thermocouple Shown for illustration only

Pipe Clamp Thermocouple Sensors available in Type J.

The Jubilee clip style Thermocouple sensor has been designed to allow for the temperature of pipes or cylinders to be monitored. The assembly includes a protection sheath that is secured to the clamp which is then uitlised for the thermocouple junction that is grounded into the clamp for improved speed of response and accuracy. The lead is secured to the housing by a crimp and an additional heat shrink for strain relief. All leads are typically of 7/0.2mm conductor strands in a PFA insulated construction as standard however other alternatives are available. The sensor is supplied with **2 metres of cable** and is terminated to tails.

## **Product Options**

| Diameter: | Clamp Diameter (D1) |
|-----------|---------------------|
| Length:   | 16 - 22 mm          |
|           | 35 - 50 mm          |
|           | 25 - 35 mm          |