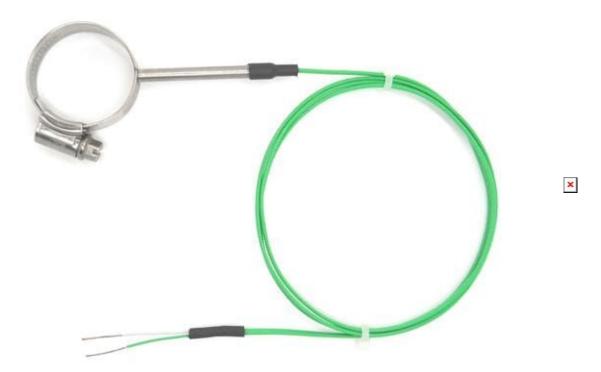

#### **Product Images**

#### Description

Note: Type K Thermocouple Shown for illustration only

Pipe Clamp Thermocouple Sensors available in Type J.

The Jubilee clip style Thermocouple sensor has been designed to allow for the temperature of pipes or cylinders to be monitored. The assembly includes a protection sheath that is secured to the clamp which is then uitlised for the thermocouple junction that is grounded into the clamp for improved speed of response and accuracy. The lead is secured to the housing by a crimp and an additional heat shrink for strain relief. All leads are typically of 7/0.2mm conductor strands in a PFA insulated construction as standard however other alternatives are available. The sensor is supplied with **2 metres of cable** and is terminated to tails.