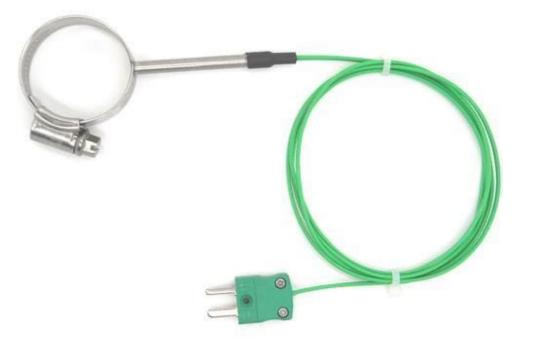

#### **Product Images**

×

### Description

Note: Type K Thermocouple Shown for illustration only

Pipe Clamp Thermocouple Sensors available in Type K.

The Jubilee clip style Thermocouple sensor has been designed to allow for the temperature of pipes or cylinders to be monitored. The assembly includes a protection sheath that is secured to the clamp which is then uitlised for the thermocouple junction that is grounded into the clamp for improved speed of response and accuracy. The lead is secured to the housing by a crimp and an additional heat shrink for strain relief. All leads are typically of 7/0.2mm conductor strands in a PFA insulated, as standard however other alternatives are available. The sensor is supplied with **2 metres of cable** and is terminated to a Miniature Plug.