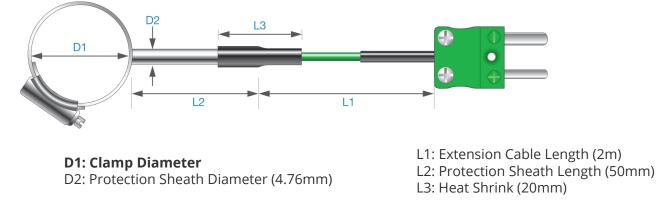

### Description

Note: Type K Thermocouple Shown for illustration only

Pipe Clamp Thermocouple Sensors available in Type K.

The Jubilee clip style Thermocouple sensor has been designed to allow for the temperature of pipes or cylinders to be monitored. The assembly includes a protection sheath that is secured to the clamp which is then uitlised for the thermocouple junction that is grounded into the clamp for improved speed of response and accuracy. The lead is secured to the housing by a crimp and an additional heat shrink for strain relief. All leads are typically of 7/0.2mm conductor strands in a PFA insulated, as standard however other alternatives are available. The sensor is supplied with **2 metres of cable** and is terminated to a Miniature Plug.

A wide range of instrumentation or accessories including extension cables and connectors are available for this product.

IEC 60584.3 2008 colour coded extension cables and connectors Designed to clamp from 14mm diameter and above Suitable for use up to +260°C Bespoke designs available upon request Stocked versions available to order

## **Product Options**

| Diameter: | Clamp Diameter (D1) |
|-----------|---------------------|
| Length:   | 16 - 22 mm          |
|           | 35 - 50 mm          |
|           | 25 - 35 mm          |