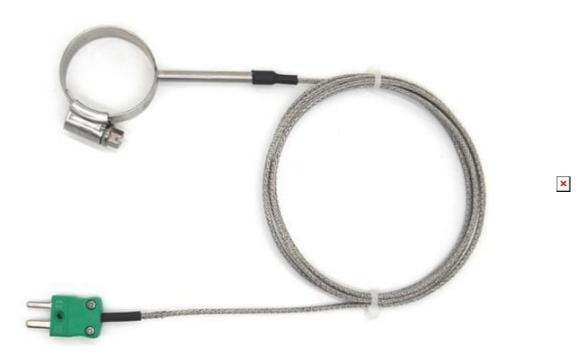

#### Description

Note: Type K Thermocouple Shown for illustration only

Pipe Clamp Thermocouple Sensors available in Type J.

The Jubilee clip style Thermocouple sensor has been designed to allow for the temperature of pipes or cylinders to be monitored. The assembly includes a protection sheath that is secured to the clamp which is then uitlised for the thermocouple junction that is grounded into the clamp for improved speed of response and accuracy. The lead is secured to the housing by a crimp and a additional heat shrink for strain relief. All leads are typically of 7/0.2mm conductor strands in a glassfibre insulated, stainless steel over-braided construction as standard however other alternatives are available. The sensor is supplied with **2 metres of cable** and is terminated to Miniature Plug.

A wide range of instrumentation or accessories including extension cables and connectors are available for this product.

IEC 60584.3 2008 colour coded extension cables and connectors Designed to clamp from 14mm diameter and above Suitable for use up to +350°C Bespoke designs available upon request Stocked versions available to order