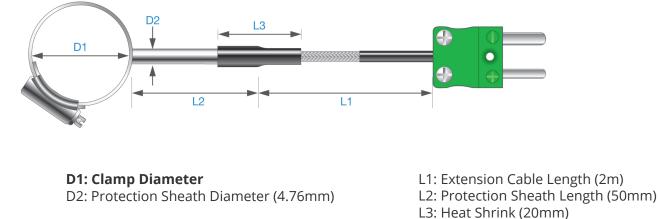

#### Description

Note: Type K Thermocouple Shown for illustration only

Pipe Clamp Thermocouple Sensors available in Type J.

The Jubilee clip style Thermocouple sensor has been designed to allow for the temperature of pipes or cylinders to be monitored. The assembly includes a protection sheath that is secured to the clamp which is then uitlised for the thermocouple junction that is grounded into the clamp for improved speed of response and accuracy. The lead is secured to the housing by a crimp and a additional heat shrink for strain relief. All leads are typically of 7/0.2mm conductor strands in a glassfibre insulated, stainless steel over-braided construction as standard however other alternatives are available. The sensor is supplied with **2 metres of cable** and is terminated to Miniature Plug.

A wide range of instrumentation or accessories including extension cables and connectors are available for this product.

IEC 60584.3 2008 colour coded extension cables and connectors Designed to clamp from 14mm diameter and above Suitable for use up to +350°C Bespoke designs available upon request Stocked versions available to order

## **Product Options**

| Diameter: | Clamp Diameter (D1) |
|-----------|---------------------|
| Length:   | 16 - 22 mm          |
|           | 35 - 50 mm          |
|           | 25 - 35 mm          |